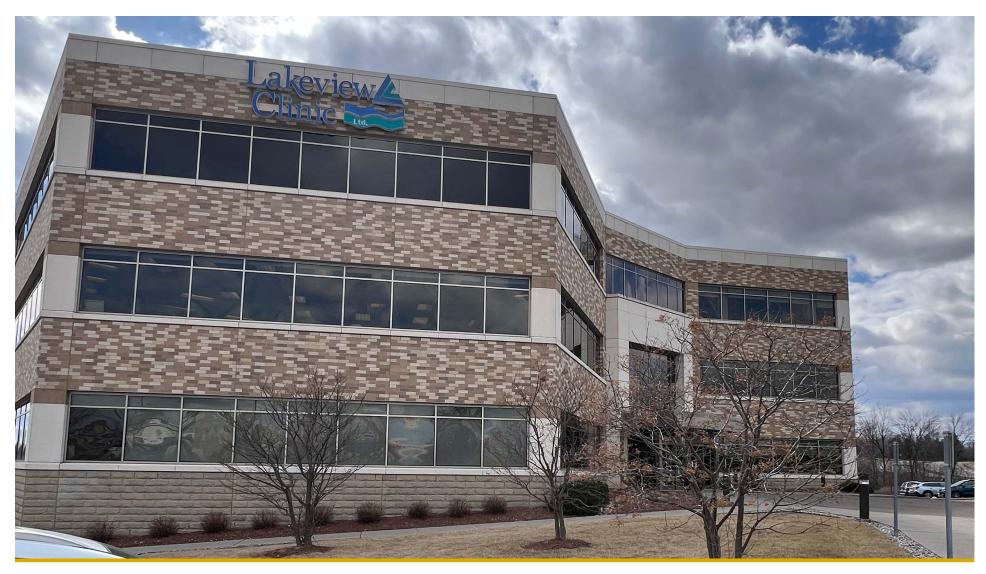

Lakeview Medical Building | 110105 Pioneer Trail Chaska, MN 55318

Lakeview Medical Building | 110105 Pioneer Trail Chaska, MN 55318

#### **BUILDING TENANTS**

- · Class A medical building on the highly visible corner of Hwy 41 and Pioneer Trl
- Overlooking scenic Lake Grace
- Ample parking including convenient surface lot and underground heated stalls
- On-site lab and X-ray facilities
- Monument and building signage available
- Strong area demographics
- Adjacent to many popular national and local retailers