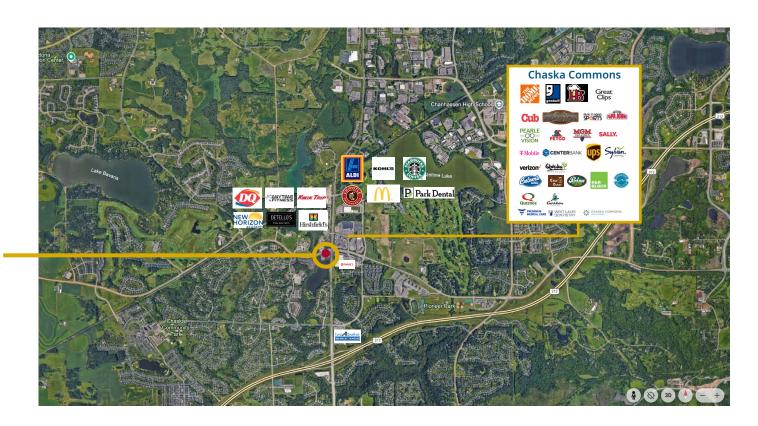

#### **Aerial View**

Lakeview Medical Building 110105 Pioneer Trail Chaska, MN 55318

Lakeview Medical Building | 110105 Pioneer Trail Chaska, MN 55318