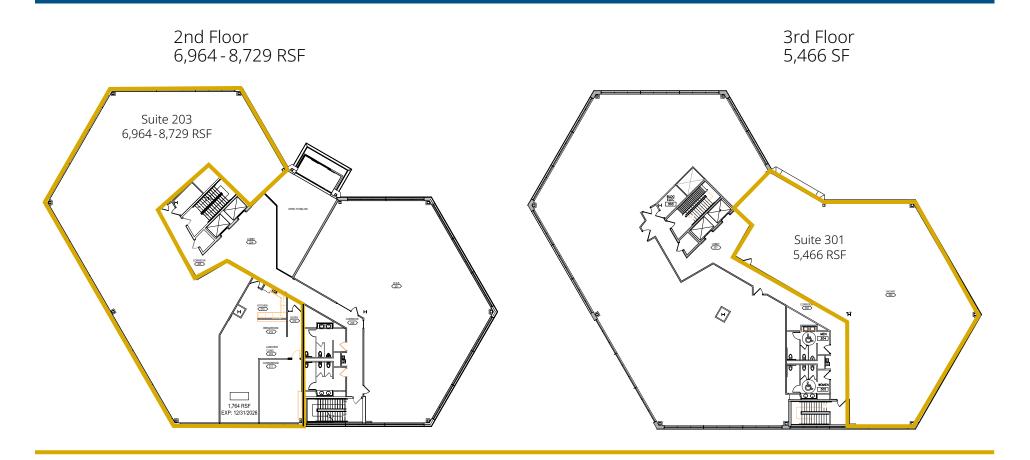

**Building Size:** Space Available:

41,471sq. ft. 5,466 – 8,729 sq. ft.

Net Rental Rate: \$23.50/sq. ft.

Operating Expenses: \$ 9.51/sq. ft.

Real Estate Taxes: \$ 5.57/sq. ft.

Lakeview Medical Building | 110105 Pioneer Trail Chaska, MN 55318

#### Floor Plans

Lakeview Medical Building | 110105 Pioneer Trail Chaska, MN 55318