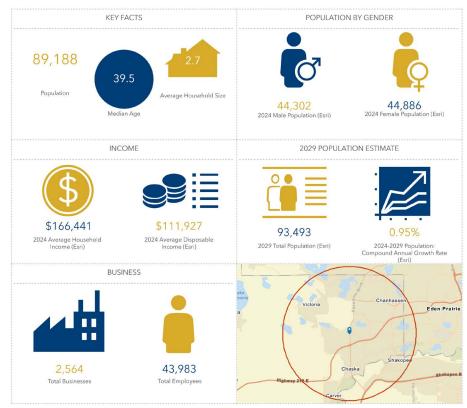

#### Healthcare and Insurance Statistics

| Health Care (Consumer<br>Spending) | Annual<br>Expenditure |
|------------------------------------|-----------------------|
| Medicare Payments                  | \$1,419.0             |
| Physician Services                 | \$501.6               |
| Dental Services                    | \$716.0               |
| Eyecare Services                   | \$137.0               |
| Lab Tests/X-rays                   | \$127.0               |
| Hospital Room & Hospital Service   | \$413.9               |
| Convalescent/Nursing Home Care     | \$55.1                |