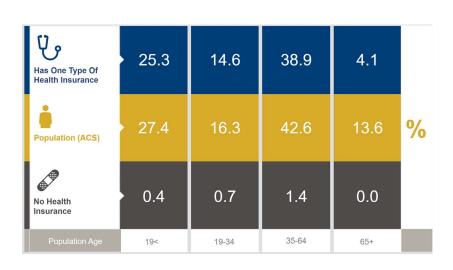

#### Healthcare and Insurance Statistics

| Health Care (Consumer<br>Spending) | Annual<br>Expenditure |
|------------------------------------|-----------------------|
| Medicare Payments                  | \$1,419.0             |
| Physician Services                 | \$501.6               |
| Dental Services                    | \$716.0               |
| Eyecare Services                   | \$137.0               |
| Lab Tests/X-rays                   | \$127.0               |
| Hospital Room & Hospital Service   | \$413.9               |
| Convalescent/Nursing Home Care     | \$55.1                |