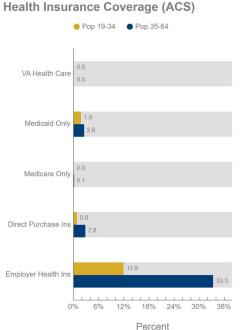

#### Healthcare and Insurance Statistics

| Health Care (Consumer<br>Spending) | Annual<br>Expenditure |
|------------------------------------|-----------------------|
| Medicare Payments                  | \$1,419.0             |
| Physician Services                 | \$501.6               |
| Dental Services                    | \$716.0               |
| Eyecare Services                   | \$137.0               |
| Lab Tests/X-rays                   | \$127.0               |
| Hospital Room & Hospital Service   | \$413.9               |
| Convalescent/Nursing Home Care     | \$55.1                |