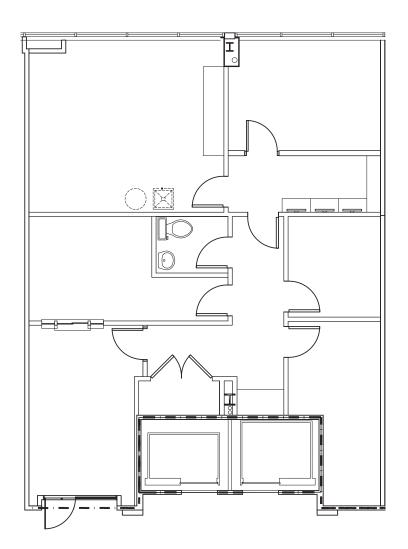

### TAKE A TOUR

Smyrna Medical Plaza | 515 Stonecrest Pkwy | Smyrna, TN | 37167

#### SUITE 210 | 1,663 SF

- Inviting reception area and waiting room
- (2) exam rooms and (1) office
- Private restroom
- Dedicated lab space

Scan for virtual tours and availabilities.