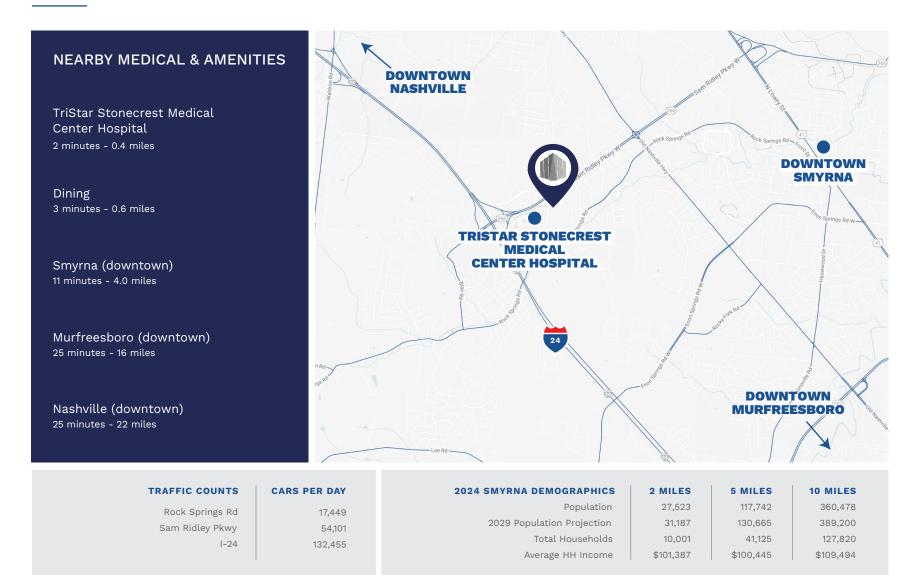

## IN THE HEART OF SMYRNA'S MEDICAL DISTRICT

Smyrna Medical Plaza | 515 Stonecrest Pkwy | Smyrna, TN | 37167