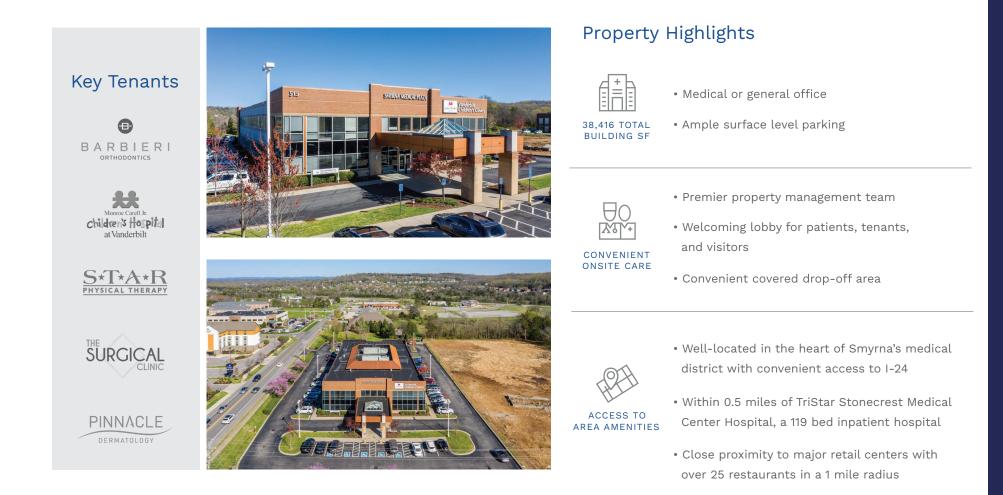

## IN THE HEART OF SMYRNA'S MEDICAL DISTRICT

Smyrna Medical Plaza | 515 Stonecrest Pkwy | Smyrna, TN | 37167