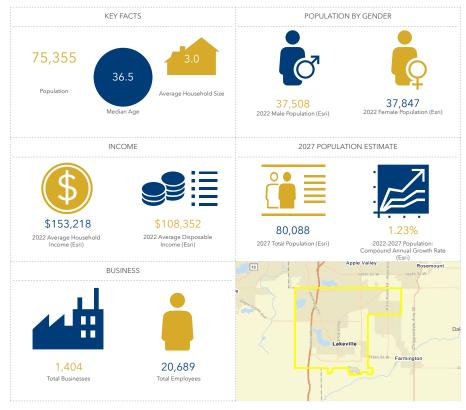

#### 2023 ESTIMATED POPULATION

1 mile: 7,174 3 miles: 58,539 5 miles: 172,760

### 2023 ESTIMATED AVERAGE HOUSEHOLD INCOME

1 mile: \$110,955 3 miles: \$133,518 5 miles: \$130,108

Lakeville Health | 11080 161st Street West, Lakeville, MN 55044