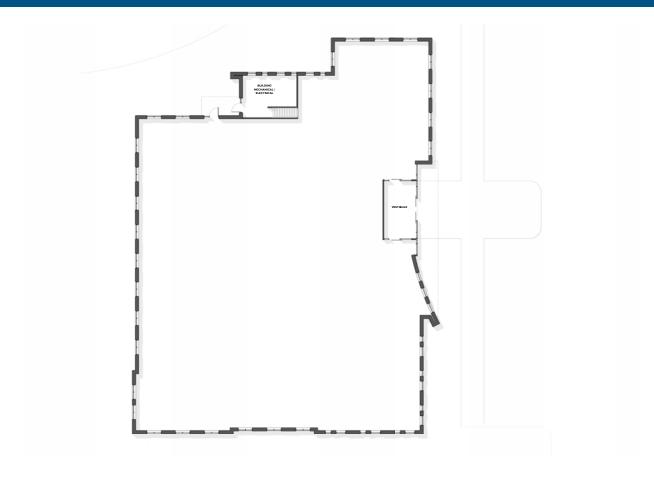

## Floor Plan

Level 01 12,000 RSF

Lakeville Health | 11080 161st Street West, Lakeville, MN 55044