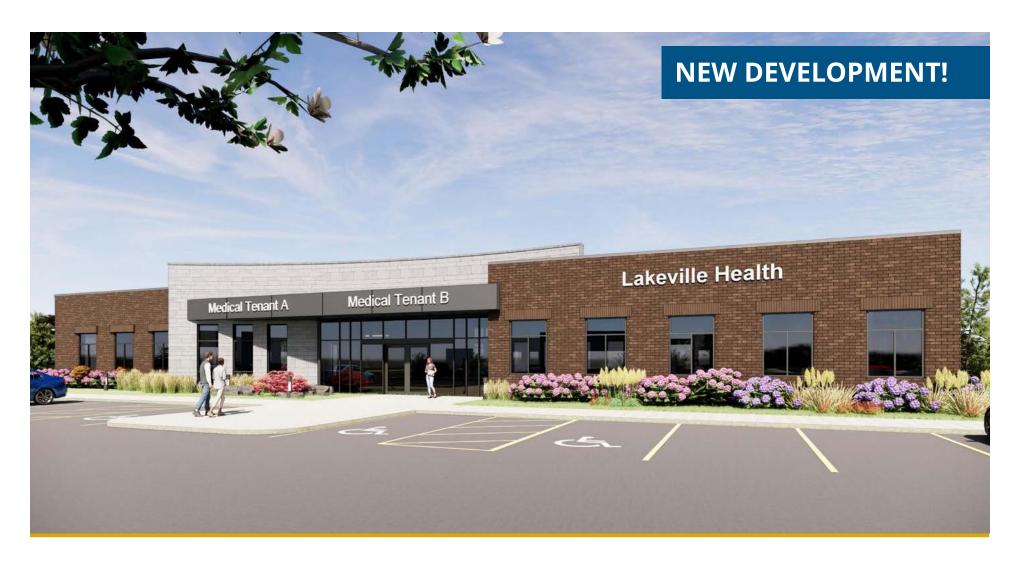

11080 161st Street West, Lakeville, MN 55044

Lakeville Health | 11080 161st Street West, Lakeville, MN 55044

- Proposed 1 story Class A medical building for lease
- Premier signage opportunity
- Easy access to and from I-35
- •5/1000 parking ratio
- •Surrounded by new multi-family construction
- Competitive lease rates and improvement allowances for new construction

**Building Size:** Space Available: 12,000 sq. ft. 12,000 sq. ft.

,000 Sq. It. 12,000 Sq.

Net Rental Rate: Negotiable
Operating Expenses: \$ 9.00/sq. ft.

Real Estate Taxes: \$ 4.00/sq. ft.