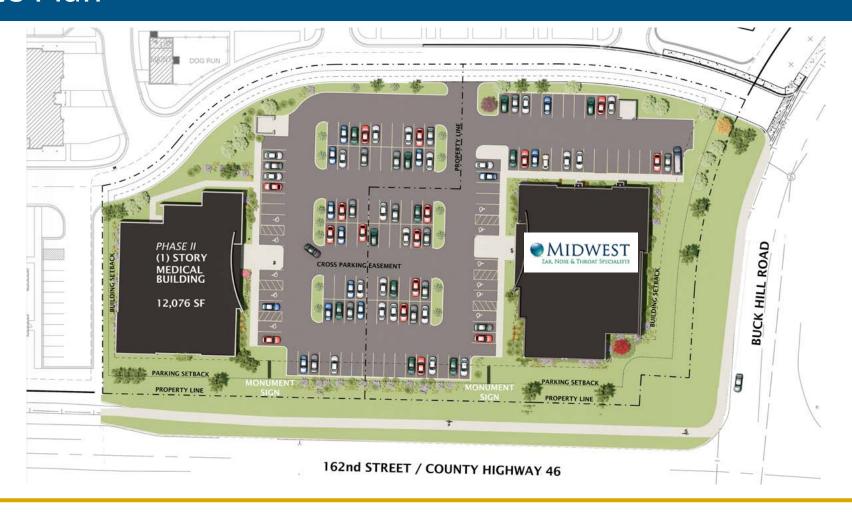

I-35
- •5/1000 parking ratio
- •Surrounded by new multi-family construction
- Competitive lease rates and improvement allowances for new construction

**Building Size:** Space Available: 12,000 sq. ft. 12,000 sq. ft.

,000 Sq. It. 12,000 Sq.

Net Rental Rate: Negotiable
Operating Expenses: \$ 9.00/sq. ft.

Real Estate Taxes: \$ 4.00/sq. ft.



#### **NEARBY TENANTS:**

NORAN NEUROLOGICAL CLINIC











#### TRAFFIC COUNT

85,000 vehicles on I-35 A.A.D.T. (average annual daily traffic) 9,300 vehicles on 162nd St W A.A.D.T.



#### 2023 ESTIMATED POPULATION

1 mile: 7,174 3 miles: 58,539 5 miles: 172,760



### 2023 ESTIMATED AVERAGE HOUSEHOLD INCOME

1 mile: \$110,955 3 miles: \$133,518 5 miles: \$130,108



Lakeville Health | 11080 161st Street West, Lakeville, MN 55044

### Site Plan





Lakeville Health | 11080 161st Street West, Lakeville, MN 55044

## Floor Plan

Level 01 12,000 RSF





Lakeville Health | 11080 161st Street West, Lakeville, MN 55044

#### Healthcare and Insurance Statistics



#### **Health Insurance Coverage (ACS)**





\*ACS: American Community Survey



Lakeville Health | 11080 161st Street West, Lakeville, MN 55044

## **Aerial View**



Lakeville Health •

Lakeville, MN 55044



Lakeville Health | 11080 161st Street West, Lakeville, MN 55044

### The Lakeville Market

| Top Employers             | # of Employees | Туре                 |
|---------------------------|----------------|----------------------|
| ISD #194                  | 1,373          | Educational Services |
| Hearthside Food Solutions | 620            | Manufacturing        |