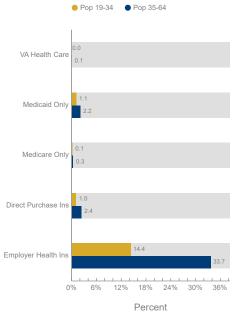

Negotiable
Operating Expenses: \$ 9.00/sq. ft.

Real Estate Taxes: \$ 4.00/sq. ft.



#### **NEARBY TENANTS:**

NORAN NEUROLOGICAL CLINIC











#### TRAFFIC COUNT

85,000 vehicles on I-35 A.A.D.T. (average annual daily traffic) 9,300 vehicles on 162nd St W A.A.D.T.



#### 2023 ESTIMATED POPULATION

1 mile: 7,174 3 miles: 58,539 5 miles: 172,760



### 2023 ESTIMATED AVERAGE HOUSEHOLD INCOME

1 mile: \$110,955 3 miles: \$133,518 5 miles: \$130,108



Lakeville Health | 11080 161st Street West, Lakeville, MN 55044

### Site Plan





Lakeville Health | 11080 161st Street West, Lakeville, MN 55044

## Floor Plan

Level 01 12,000 RSF





Lakeville Health | 11080 161st Street West, Lakeville, MN 55044

#### Healthcare and Insurance Statistics



#### **Health Insurance Coverage (ACS)**





\*ACS: American Community Survey



Lakeville Health | 11080 161st Street West, Lakeville, MN 55044

## **Aerial View**



Lakeville Health •

Lakeville, MN 55044



Lakeville Health | 11080 161st Street West, Lakeville, MN 55044

### The Lakeville Market

| Top Employers             | # of Employees | Туре                 |
|---------------------------|----------------|----------------------|
| ISD #194                  | 1,373          | Educational Services |
| Hearthside Food Solutions | 620            | Manufacturing        |
| TreeHouse Private Brands  | 540            | Manufacturing        |
| Post Consumer Brands      | 450            | Manufacturing        |
| Menasha Corps             | 406            | Supply Chain         |
| BTD Manufacturing         | 327            | Ma