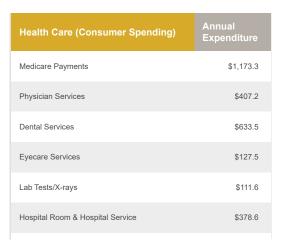

gotiable
Operating Expenses: \$ 9.00/sq. ft.

Real Estate Taxes: \$ 4.00/sq. ft.



#### **NEARBY TENANTS:**

NORAN NEUROLOGICAL CLINIC











#### TRAFFIC COUNT

85,000 vehicles on I-35 A.A.D.T. (average annual daily traffic) 9,300 vehicles on 162nd St W A.A.D.T.



#### 2023 ESTIMATED POPULATION

1 mile: 7,174 3 miles: 58,539 5 miles: 172,760



### 2023 ESTIMATED AVERAGE HOUSEHOLD INCOME

1 mile: \$110,955 3 miles: \$133,518 5 miles: \$130,108



Lakeville Health | 11080 161st Street West, Lakeville, MN 55044

### Site Plan





Lakeville Health | 11080 161st Street West, Lakeville, MN 55044

## Floor Plan

Level 01 12,000 RSF





Lakeville Health | 11080 161st Street West, Lakeville, MN 55044

#### Healthcare and Insurance Statistics



#### **Health Insurance Coverage (ACS)**





\*ACS: American Community Survey



Lakeville Health | 11080 161st Street West, Lakeville, MN 55044

## **Aerial View**



Lakeville Health •

Lakeville, MN 55044



Lakeville Health | 11080 161st Street West, Lakeville, MN 55044

### The Lakeville Market

| Top Employers             | # of Employees | Туре                 |
|---------------------------|----------------|----------------------|
| ISD #194                  | 1,373          | Educational Services |
| Hearthside Food Solutions | 620            | Manufacturing        |
| TreeHouse Private Brands  | 540            | Manufacturing        |
| Post Consumer Brands      | 450            | Manufacturing        |
| Menasha Corps             | 406            | Supply Chain         |
| BTD Manufacturing         | 327            | Manu