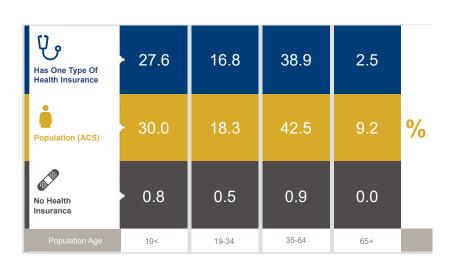

#### **Health Insurance Coverage (ACS)**

\*ACS: American Community Survey

Lakeville Health | 11080 161st Street West, Lakeville, MN 55044