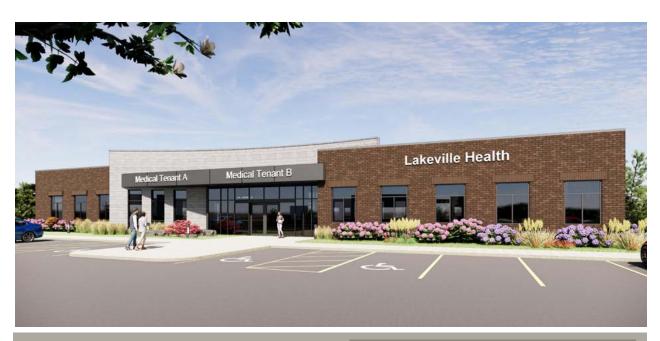

11080 161st Street West, Lakeville, MN 55044

Lakeville Health | 11080 161st Street West, Lakeville, MN 55044

- Proposed 1 story Class A medical building for lease
- Premier signage opportunity
- Easy access to and from I-35
- •5/1000 parking ratio
- •Surrounded by new multi-family construction
- Competitive lease rates and improvement allowances for new construction

**Building Size:** Space Available: 12,000 sq. ft. 12,000 sq. ft.

,000 Sq. It. 12,000 Sq.

Net Rental Rate: Negotiable
Operating Expenses: \$ 9.00/sq. ft.

Real Estate Taxes: \$ 4.00/sq. ft.