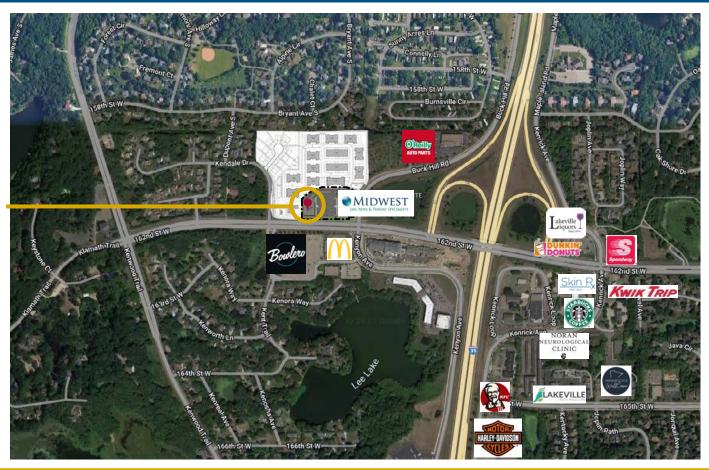

## **Aerial View**

Lakeville Health •

Lakeville, MN 55044

Lakeville Health | 11080 161st Street West, Lakeville, MN 55044

#### **NEARBY TENANTS:**

NORAN NEUROLOGICAL CLINIC