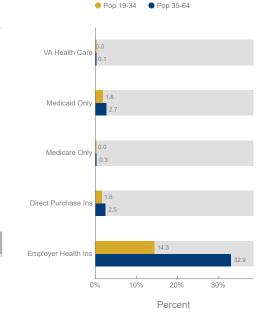

# Healthcare and Insurance Statistics

| Has One Type (<br>Health Insurand |                     | 17.8  | 38.7  | 3.2  |   |
|-----------------------------------|---------------------|-------|-------|------|---|
| Population (AC                    | <sub>:s)</sub> 23.7 | 20.4  | 42.5  | 13.3 | % |
| No Health<br>Insurance            | 0.8                 | 1.6   | 1.7   | 0.1  |   |
| Population A                      | Age 19<             | 19-34 | 35-64 | 65+  |   |

Health Insurance Coverage (ACS)

Healthcare Consumer SpendingAnnual<br/>ExpenditureMedicare Payments\$1,014.1Physician Services\$378.9Dental Services\$573.0Eyecare Services\$100.6Lab Tests/X-rays\$99.4Hospital Room & Hospital Service\$294.6Convalescent/Nursing Home Care\$47.8