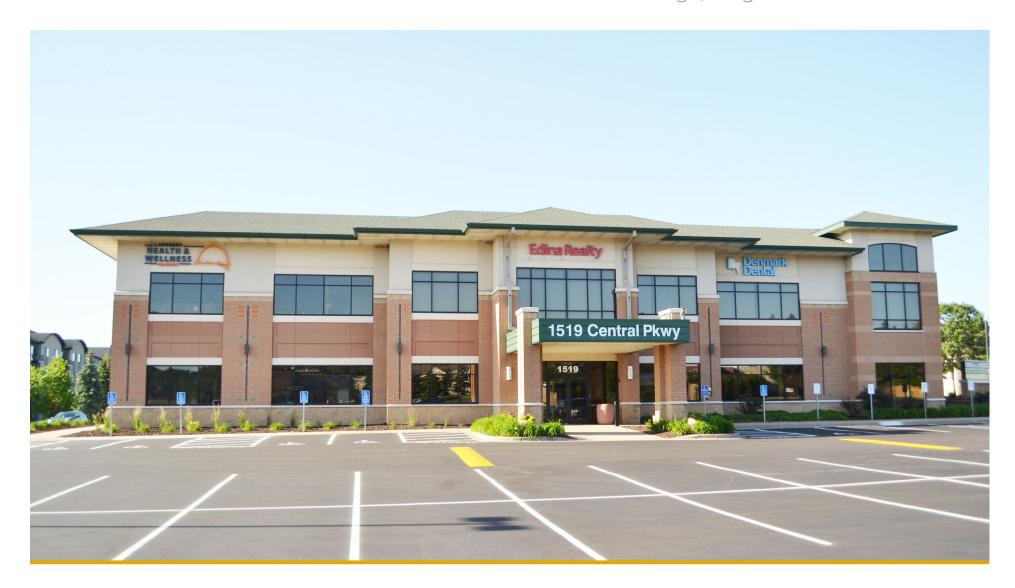

# Medical Space For Lease Yankee Doodle Professional Building | Eagan, MN 55121

Anne Madyun, ccIM 612.454.4172 amadyun@davishre.com Nick Holien 612.454.4167 nholien@davishre.com

- Adjacent to new and thriving retail hub
- Prominent monument signage available
- Convenient access to 35-E and I-494
- Strong area demographics
- Proximity to MSP International Airport

• Ample free surface parking for patients, staff, and physicians with a 5.6:1,000 ratio

| Building Size       | Space Available |
|---------------------|-----------------|
| 23,639 sq. ft.      | 2,099 ft.       |
|                     |                 |
| Net Rental Rate:    | \$20.00/sq. ft. |
| Operating Expenses: | \$11.10/sq. ft. |
| Real Estate Taxes:  | \$ 4.04/sq. ft. |