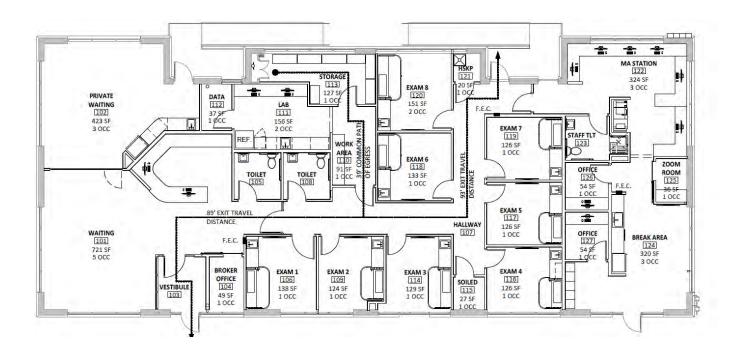

specialty medical tenancy
- » Newly signed 15 year lease with annual increases
- » Excellent exchange opportunity
- 2 miles from Southdale Hospital (Owned by M Health Fairview)
- » Only 4 blocks from HWY 62 and I-35W (Combined daily traffic of 230,000)
- » Surrounded by retail shops, cafes, apartments, and restaurants in Southern Minneapolis. Including South Lyndale liquors, Starbucks, and Kowalski's Market.

# Demographics



TRAFFIC COUNT 15,300 vehicles on Lyndale Ave S. A.A.D.T. (average annual daily traffic) 8,100 vehicles on W 54th St



2023 ESTIMATED POPULATION 1 mile: 18,986 3 miles: 162,694 5 miles: 412,249



2023 ESTIMATED AVERAGE HOUSEHOLD INCOME 1 mile: \$184,766 3 miles: \$142,693 5 miles: \$121,577



#### **Interior Photos**









### Floor Plan

#### C Herself Health





### Site Plan





# Мар