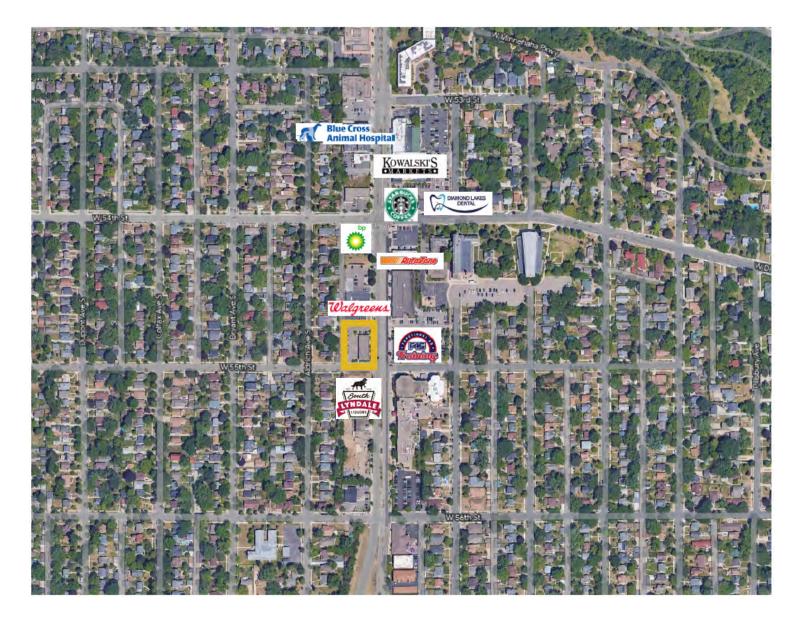

### **Investment Highlights**

- » 100% leased with specialty medical tenancy
- » Newly signed 15 year lease with annual increases
- » Excellent exchange opportunity
- 2 miles from Southdale Hospital (Owned by M Health Fairview)
- » Only 4 blocks from HWY 62 and I-35W (Combined daily traffic of 230,000)
- » Surrounded by retail shops, cafes, apartments, and restaurants in Southern Minneapolis. Including South Lyndale liquors, Starbucks, and Kowalski's Market.

# Demographics

TRAFFIC COUNT 15,300 vehicles on Lyndale Ave S. A.A.D.T. (average annual daily traffic) 8,100 vehicles on W 54th St

2023 ESTIMATED POPULATION 1 mile: 18,986 3 miles: 162,694 5 miles: 412,249