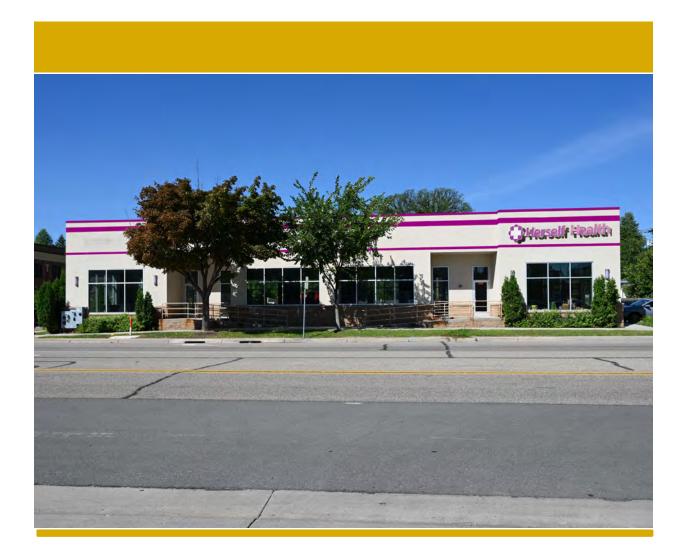

# The Offering

5450 Lyndale is a 4,743 SF freestanding building located at 5450 Lyndale Ave S, Minneapolis, MN. With Herself Health as the anchor tenant, the building is 100% leased with a new 15 year lease.

# **Property Overview**

| Building Name    | 5450 Lyndale                                |
|------------------|---------------------------------------------|
| Address          | 5450 Lyndale Ave S<br>Minneapolis, MN 55491 |
| Year Built       | 2016                                        |
| Building Size    | 4,743 SF                                    |
| Zoning           | C2                                          |
| Stories          | 1                                           |
| Parking          | 28 stalls                                   |
| Lot Size         | 0.40 acres                                  |
| PID              | 2102824110212                               |
| Roof             | 2016                                        |
| Tenant Build-out | 2023                                        |