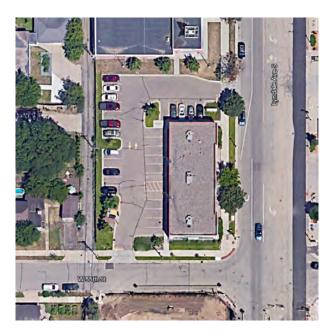

Outpatient Medical Building Investment Opportunity



#### 5450 Lyndale

5450 Lyndale Ave S. Minneapolis, MN 55419

Jill Rasmussen, ccim, sior 612.341.3247 jrasmussen@davishre.com



# The Offering

5450 Lyndale is a 4,743 SF freestanding building located at 5450 Lyndale Ave S, Minneapolis, MN. With Herself Health as the anchor tenant, the building is 100% leased with a new 15 year lease.



# Offering Summary

| Offering Price   | \$3,700,000.00   |
|------------------|------------------|
| NOI              | \$240,500.00     |
| Tenant           | C Herself Health |
| Percent Occupied | 100%             |
|                  |                  |

Offers will be considered as they are submitted.



Davis

# **Property Overview**

| Building Name    | 5450 Lyndale                                |
|------------------|---------------------------------------------|
| Address          | 5450 Lyndale Ave S<br>Minneapolis, MN 55491 |
| Year Built       | 2016                                        |
| Building Size    | 4,743 SF                                    |
| Zoning           | C2                                          |
| Stories          | 1                                           |
| Parking          | 28 stalls                                   |
| Lot Size         | 0.40 acres                                  |
| PID              | 2102824110212                               |
| Roof             | 2016                                        |
| Tenant Build-out | 2023