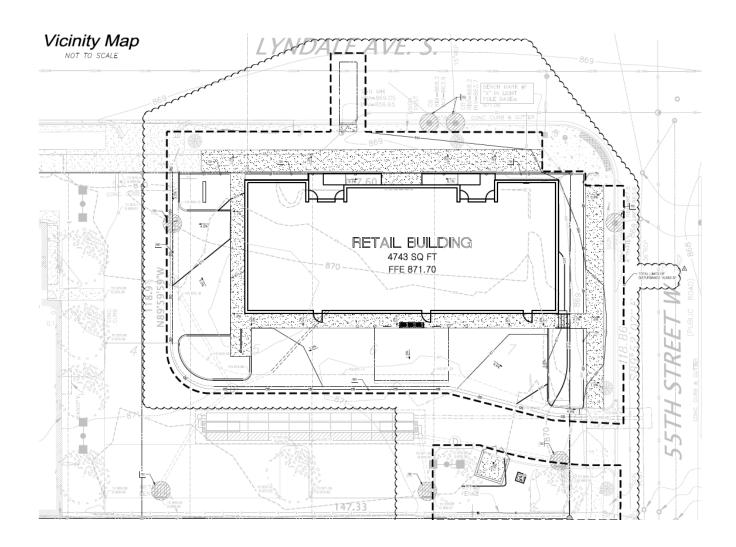

enancy
- » Newly signed 15 year lease with annual increases
- » Excellent exchange opportunity
- 2 miles from Southdale Hospital (Owned by M Health Fairview)
- » Only 4 blocks from HWY 62 and I-35W (Combined daily traffic of 230,000)
- » Surrounded by retail shops, cafes, apartments, and restaurants in Southern Minneapolis. Including South Lyndale liquors, Starbucks, and Kowalski's Market.

# Demographics



TRAFFIC COUNT 15,300 vehicles on Lyndale Ave S. A.A.D.T. (average annual daily traffic) 8,100 vehicles on W 54th St



2023 ESTIMATED POPULATION 1 mile: 18,986 3 miles: 162,694 5 miles: 412,249



2023 ESTIMATED AVERAGE HOUSEHOLD INCOME 1 mile: \$184,766 3 miles: \$142,693 5 miles: \$121,577



#### **Interior Photos**









### Floor Plan

#### C Herself Health





### Site Plan





# Мар