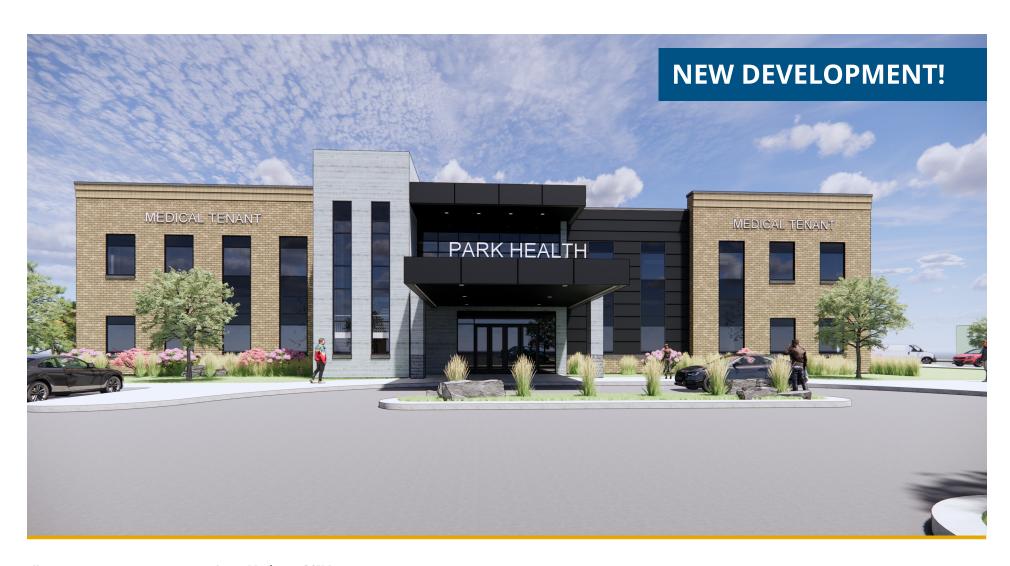

6xxx 96th Lane N. Brooklyn Park, MN 55445

Park Health | 6xxx 96th Lane N. Brooklyn Park, MN 55445

- Proposed 2 story Class A medical building for lease
- Phase 2 development of 610 Medical project
- Premier signage opportunities to HWY 610
- Flexible floor plates to allow for a variety of space sizes and efficient clinic layouts

- Free conference room
- •5/1000 parking ratio
- Covered patient drop-off
- Strong area demographics

#### **Building Size:**

30,000 sq. ft.