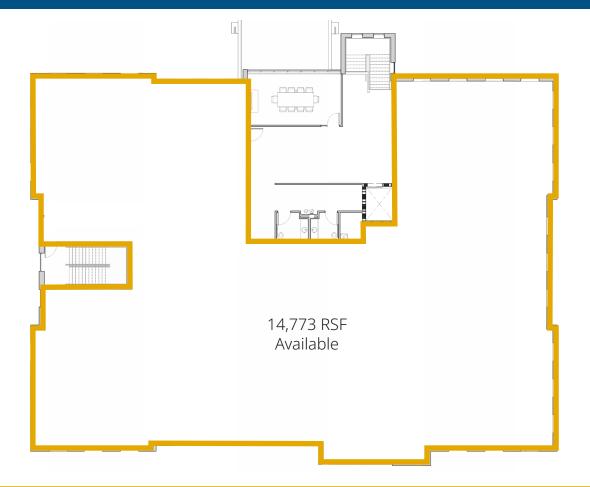

## Floor Plans

1st Floor

Park Health | 6xxx 96th Lane N. Brooklyn Park, MN 55445