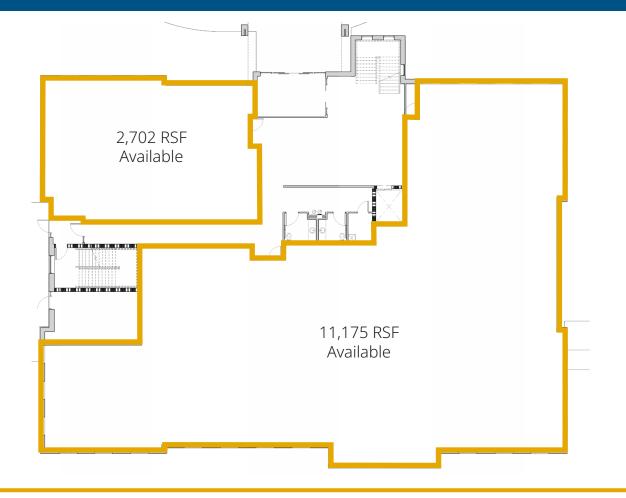

## Floor Plans

1st Floor

Park Health | 6xxx 96th Lane N. Brooklyn Park, MN 55445

## Floor Plans

2nd Floor

Park Health | 6xxx 96th Lane N. Brooklyn Park, MN 55445

#### Space Available:

30,000 sq. ft.

Net Rental Rate: Negoti Operating Expenses: \$ 11.0

Real Estate Taxes: \$ 3.00/sq. ft.

Negotiable \$ 11.00/sq. ft.

Park Health | 6xxx 96th Lane N. Brooklyn Park, MN 55445