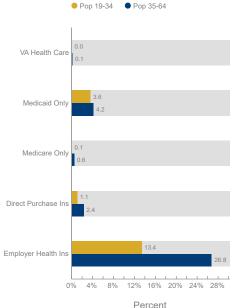

#### Healthcare and Insurance Statistics

#### **Health Insurance Coverage (ACS)**

| Health Care (Consumer Spending)  | Annual<br>Expenditure |
|----------------------------------|-----------------------|
| Medicare Payments                | \$933.6               |
| Physician Services               | \$275.6               |
| Dental Services                  | \$449.0               |
| Eyecare Services                 | \$86.7                |
| Lab Tests/X-rays                 | \$75.6                |
| Hospital Room & Hospital Service | \$251.8               |

\*ACS: American Community Survey

Park Health | 6xxx 96th Lane N. Brooklyn Park, MN 55445