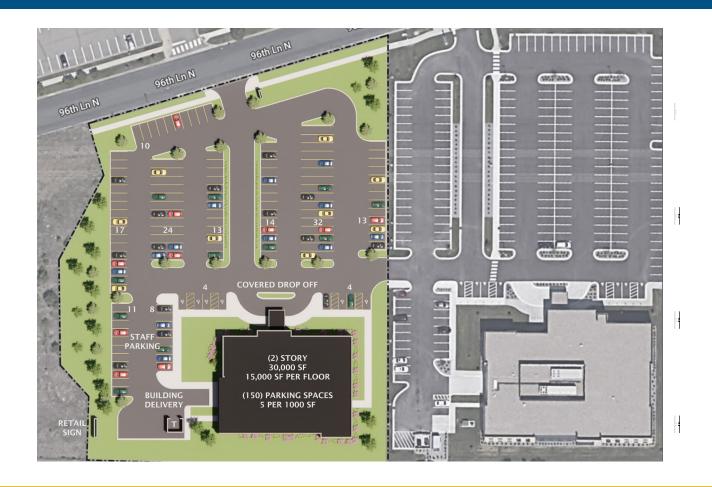

### Site Plan

Park Health | 6xxx 96th Lane N. Brooklyn Park, MN 55445

- Free conference room
- •5/1000 parking ratio
- Covered patient drop-off
- Strong area demographics