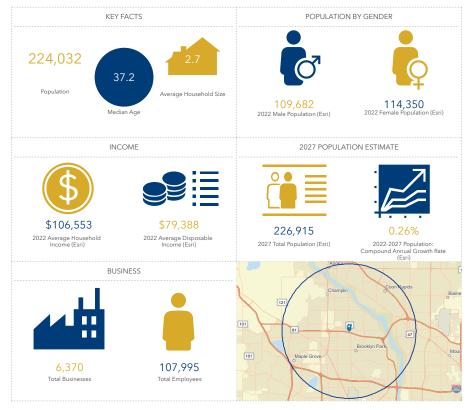

ket

| Top Employers         | # of Employees | Туре                 |
|-----------------------|----------------|----------------------|
| Target Corporation    | 4,000          | Retail Trade         |
| Cat Paving            | 700            | Manufacturing        |
| NHCC                  | 433            | Educational Services |
| HyVee                 | 500            | Retail Trade         |
| Medtronic             | 420            | Manufacturing        |
| Accellent             | 395            | Manufacturing        |
| Olympus               | 385            | Manufacturing        |
| GLS                   | 375            | Manufacturing        |
| Cirtec Medical        | 350            | Manufacturing        |
| City of Brooklyn Park | 335            | Government/Public    |