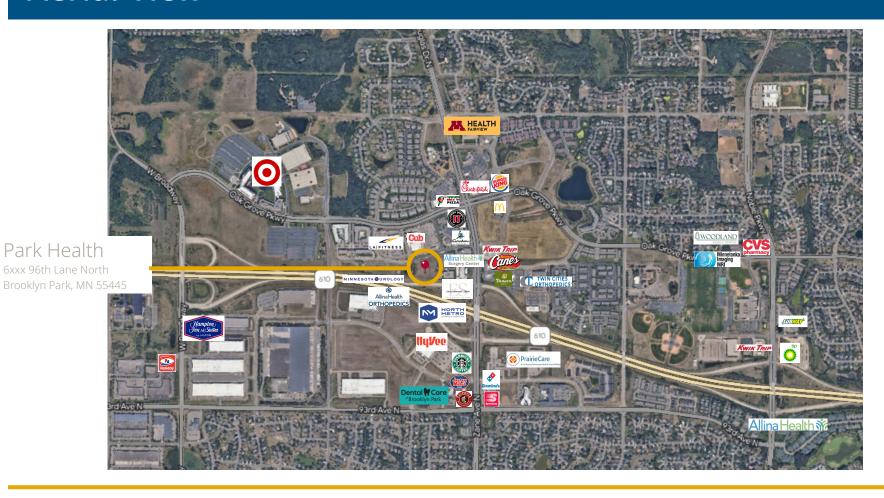

oklyn Park, MN 55445

## Floor Plans

2nd Floor





Park Health | 6xxx 96th Lane N. Brooklyn Park, MN 55445

#### Healthcare and Insurance Statistics



#### **Health Insurance Coverage (ACS)**



| Health Care (Consumer Spending)  | Annual<br>Expenditure |
|----------------------------------|-----------------------|
| Medicare Payments                | \$933.6               |
| Physician Services               | \$275.6               |
| Dental Services                  | \$449.0               |
| Eyecare Services                 | \$86.7                |
| Lab Tests/X-rays                 | \$75.6                |
| Hospital Room & Hospital Service | \$251.8               |

\*ACS: American Community Survey



Park Health | 6xxx 96th Lane N. Brooklyn Park, MN 55445

## **Aerial View**





Park Health | 6xxx 96th Lane N. Brooklyn Park, MN 55445

## The Brooklyn Park Market

| Top Employers         | # of Employees | Туре                 |
|-----------------------|----------------|----------------------|
| Target Corporation    | 4,000          | Retail Trade         |
| Cat Paving            | 700            | Manufacturing        |
| NHCC                  | 433            | Educational Services |
| HyVee                 | 500            | Retail Trade         |
| Medtronic             | 420            | Manufacturing        |
| Accellent             | 395            | Manufacturing        |
| Olympus               | 385            | Manufacturing        |
| GLS                   | 375            | Manufacturing        |
| Cirtec Medical        | 350            | Manufac