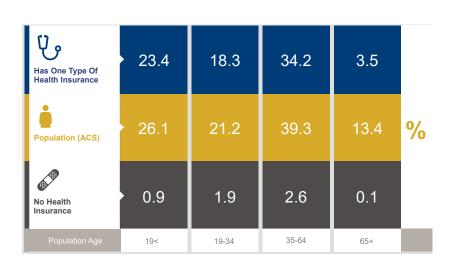

#### Healthcare and Insurance Statistics

#### **Health Insurance Coverage (ACS)**

| Health Care (Consumer Spending)  | Annual<br>Expenditure |
|----------------------------------|-----------------------|
| Medicare Payments                | \$933.6               |
| Physician Services               | \$275.6               |
| Dental Services                  | \$449.0               |
| Eyecare Services                 | \$86.7                |
| Lab Tests/X-rays                 | \$75.6                |
| Hospital Room & Hospital Service | \$251.8               |

\*ACS: American Community Survey

Park Health | 6xxx 96th Lane N. Brooklyn Park, MN 55445