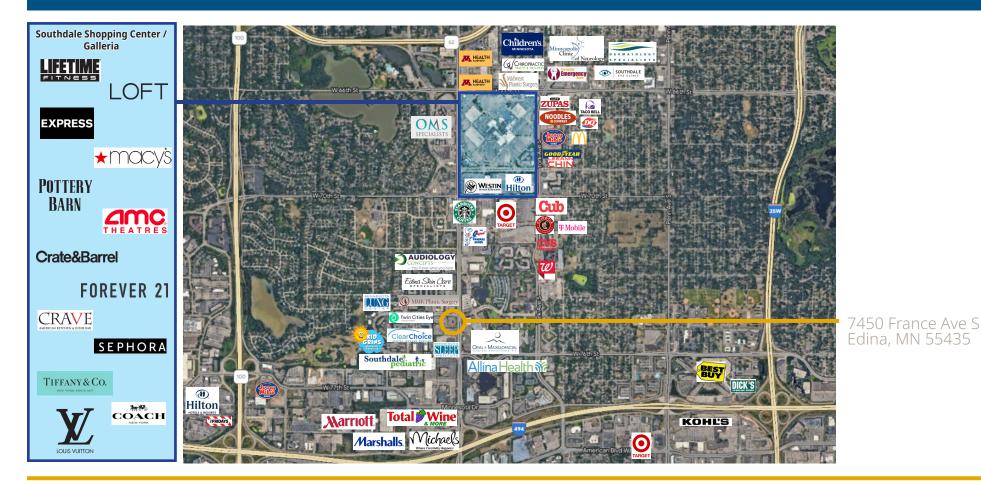

### Area Retail and Medical

Anne E. Madyun ccım 612.454.4172 amadyun@davishre.com

7450 France Ave S, Edina, MN 55435

7450 France Ave S, Edina, MN 55435

Anne E. Madyun ccım 612.454.4172 amadyun@davishre.com

7450 France Ave S, Edina, MN 55435

- France Avenue signage opportunity
- Near MHealth Fairview Southdale Hospital
- Campus and Southdale Regional Shopping Mall
- ·Local ownership and management
- Ample free parking
- Strong area demographics