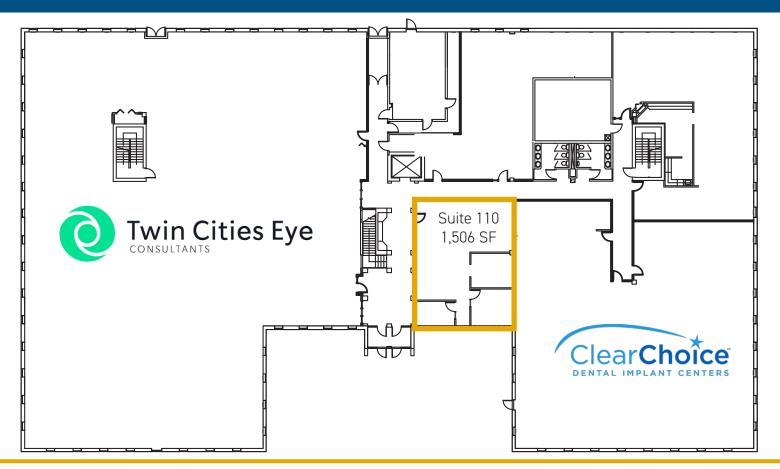

### Floor Plan

Anne E. Madyun ccIM 612.454.4172 amadyun@davishre.com

7450 France Ave S, Edina, MN 55435

| Building Size:      |  |
|---------------------|--|
| 55,791 sq. ft.      |  |
| Net Rental Rate:    |  |
| Operating Expenses: |  |
| Real Estate Taxes:  |  |

**Space Available:** 1,506 sq. ft. \$ 23.00/sq. ft. \$ 12.37/sq. ft. \$ 9.31/sq. ft.