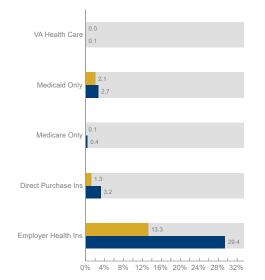

### Healthcare and Insurance Statistics

| Has One Type Of<br>Health Insurance | 21.3 | 16.8  | 35.9  | 4.7  |   |
|-------------------------------------|------|-------|-------|------|---|
| Population (ACS)                    | 23.3 | 18.9  | 40.4  | 17.5 | % |
| No Health<br>Insurance              | 0.9  | 1.1   | 2.1   | 0.0  |   |
| Population Age                      | 19<  | 19-34 | 35-64 | 65+  |   |

Health Insurance Coverage (ACS)

Pop 19-34 Pop 35-64

| \$1,337.6 |
|-----------|
|           |
| \$361.3   |
| \$605.4   |
| \$113.3   |
| \$98.6    |
| \$322.4   |
|           |

Percent

\*ACS: American Community Survey