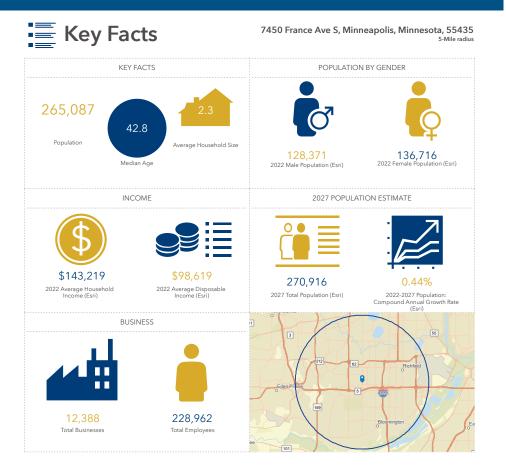

#### TRAFFIC COUNT

23,500 vehicles on France Ave A.A.D.T.(average annual daily traffic)7,400 vehicles on Parklawn Avenue

2023 ESTIMATED POPULATION

| 1 mile:  | 15,685  |
|----------|---------|
| 3 miles: | 99,491  |
| 5 miles: | 265.087 |

2023 ESTIMATED AVERAGE HOUSEHOLD INCOME 1 mile: \$105,792

3 miles: \$142,813 5 miles: \$143,219

Anne E. Madyun ccım 612.454.4172 amadyun@davishre.com Nick Holien 612.454.4167 nholien@davishre.com

davishre.com