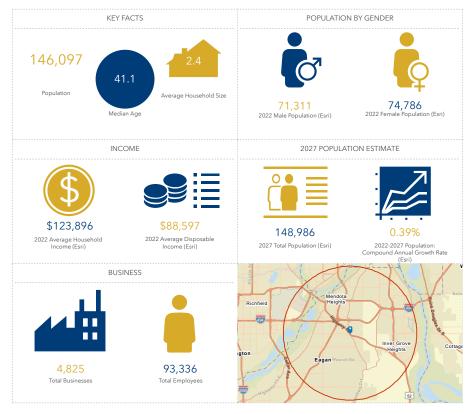

#### 2023 ESTIMATED POPULATION

1 mile: 1,616 3 miles: 42,197 5 miles: 147,604

#### 2023 ESTIMATED AVERAGE HOUSEHOLD INCOME

1 mile: \$169,204 3 miles: \$144,703 5 miles: \$123,337

2975 Holiday Court, Eagan, MN 55121