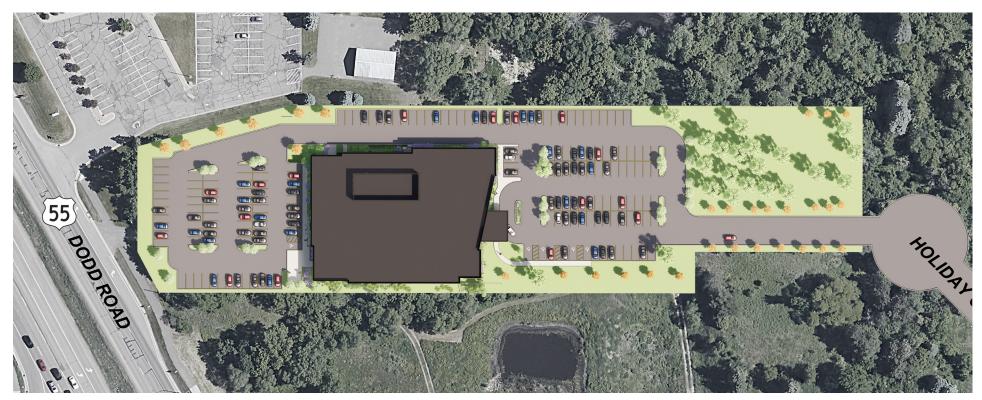

ysicians
- First new multi-tenant medical building in Eagan in the past decade

\_

**Building Size** 

35,402 sq. ft.

Space Available

Divisible - 8,753 sq. ft.

Net Rental Rate: Negotiable

Operating Expenses: \$13.06/sq. ft.

Real Estate Taxes: \$ 1.50/sq. ft.



#### **BUILDING TENANTS**





#### TRAFFIC COUNT

32,000 vehicles on Hwy 55 A.A.D.T. (average annual daily traffic)
14,100 on Lone Oak Road



#### 2023 ESTIMATED POPULATION

1 mile: 1,616 3 miles: 42,197 5 miles: 147,604



#### 2023 ESTIMATED AVERAGE HOUSEHOLD INCOME

1 mile: \$169,204 3 miles: \$144,703 5 miles: \$123,337



2975 Holiday Court, Eagan, MN 55121

### Sample Floor Plan

1st Floor





2975 Holiday Court, Eagan, MN 55121

#### **Interior Photos**











2975 Holiday Court, Eagan, MN 55121

#### Site Plan



Lone Oak Rd



2975 Holiday Court, Eagan, MN 55121

# Area Map T TWIN CITIES ORTHOPEDICS PERFORMANCE CENTER **EAGAN Eagan Specialty Center Crate&Barrel** st.paul eyeclinic MNG Allina Health



2975 Holiday Court, Eagan, MN 55121

#### Healthcare and Insurance Statistics



#### **Health Insurance Coverage (ACS)**





\*ACS: American Community Survey



2975 Holiday Court, Eagan, MN 55121

### The Eagan Market

| # of Employees | Туре                                            |
|----------------|-------------------------------------------------|
| 6,000          | Professional Services                           |
| 3,200          | Insurance                                       |
| 2,400          | Government                                      |
| 1,400          | Parcel Delivery