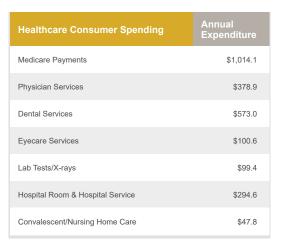

2,000 vehicles on Hwy 55 A.A.D.T. (average annual daily traffic)
14,100 on Lone Oak Road



#### 2023 ESTIMATED POPULATION

1 mile: 1,616 3 miles: 42,197 5 miles: 147,604



#### 2023 ESTIMATED AVERAGE HOUSEHOLD INCOME

1 mile: \$169,204 3 miles: \$144,703 5 miles: \$123,337



2975 Holiday Court, Eagan, MN 55121

### Sample Floor Plan

1st Floor





2975 Holiday Court, Eagan, MN 55121

#### **Interior Photos**











2975 Holiday Court, Eagan, MN 55121

#### Site Plan



Lone Oak Rd



2975 Holiday Court, Eagan, MN 55121

# Area Map T TWIN CITIES ORTHOPEDICS PERFORMANCE CENTER **EAGAN Eagan Specialty Center Crate&Barrel** st.paul eyeclinic MNG Allina Health



2975 Holiday Court, Eagan, MN 55121

#### Healthcare and Insurance Statistics



#### **Health Insurance Coverage (ACS)**





\*ACS: American Community Survey



2975 Holiday Court, Eagan, MN 55121

### The Eagan Market

| # of Employees | Туре                                            |
|----------------|-------------------------------------------------|
| 6,000          | Professional Services                           |
| 3,200          | Insurance                                       |
| 2,400          | Government                                      |
| 1,400          | Parcel Delivery                                 |
| 1,200          | Professional Services                           |
| 1,000          | Insurance                                       |
| 700            | Finance & Insurance                             |
| 520            | Manufacturing                                   |
| 500