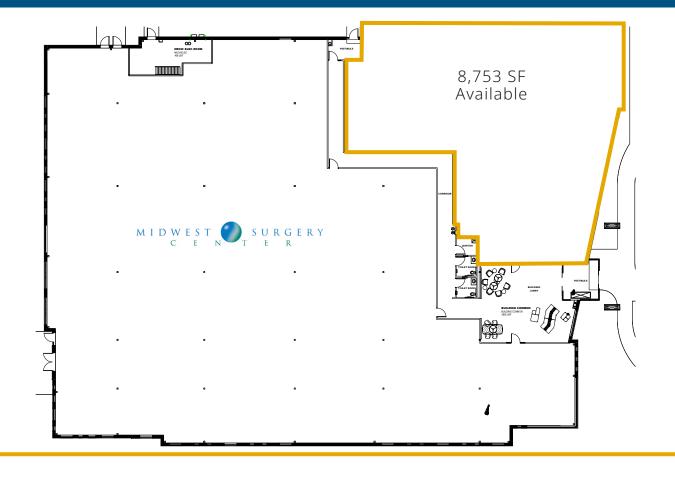

\_

**Building Size** 

35,402 sq. ft.

Space Available

Divisible - 8,753 sq. ft.

Net Rental Rate: Negotiable

Operating Expenses: \$13.06/sq. ft.

Real Estate Taxes: \$ 1.50/sq. ft.

### Sample Floor Plan

1st Floor

2975 Holiday Court, Eagan, MN 55121