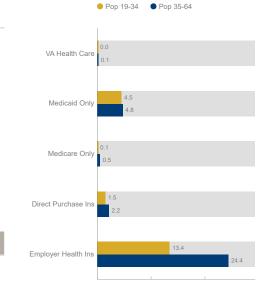

#### Health Insurance Coverage (ACS)

Jill K. Rasmussen CCIM, SIOR 612.341.3247 jrasmussen@davishre.com Anne E. Madyun ccIM 612.454.4172 amadyun@davishre.com

Cornerstone Pad Site BTS • Lake Road and I-494, Woodbury, MN 55125

### Healthcare and Insurance Statistics

| Has One Type Of<br>Health Insurance | 25.3 | 19.6  | 32.1  | 2.7  |   |
|-------------------------------------|------|-------|-------|------|---|
| Population (ACS)                    | 28.1 | 23.4  | 37.0  | 11.6 | % |
| No Health<br>Insurance              | 1.1  | 2.6   | 2.3   | 0.0  |   |
| Population Age                      | 19<  | 19-34 | 35-64 | 65+  |   |