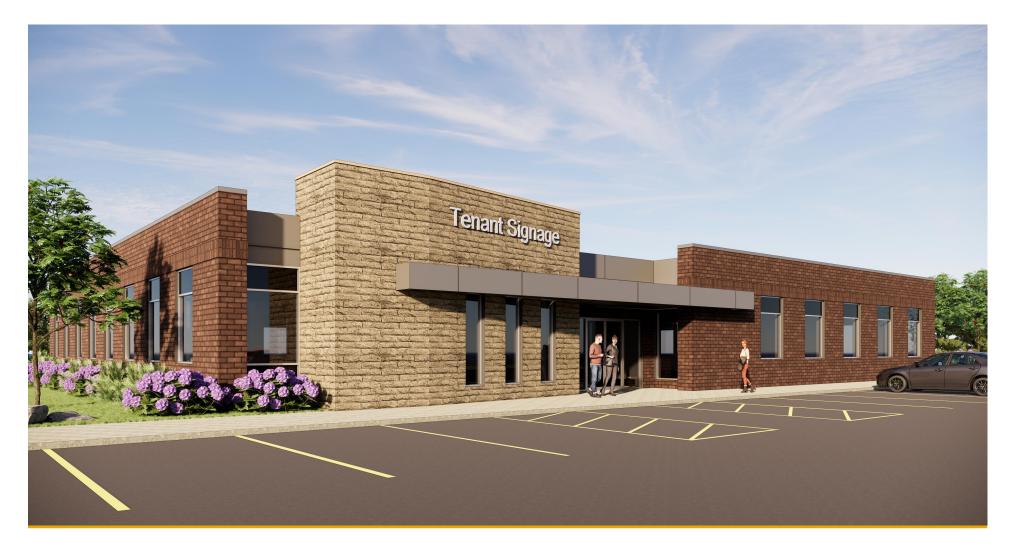

- •1-story Build-to-Suit MOB opportunity for lease
- •1 mile from Woodwinds Hospital
- Premier visibility on I-494 and Lake Road
- Easy access from I-494
- Ample parking for patients, staff and physicians

### Cornerstone Pad Site

Lake Road and I-494 Woodbury, MN 55125

Jill K. Rasmussen CCIM, SIOR 612.341.3247 jrasmussen@davishre.com **Anne E. Madyun ccIM** 612.454.4172 amadyun@davishre.com

Cornerstone Pad Site BTS • Lake Road and I-494, Woodbury, MN 55125