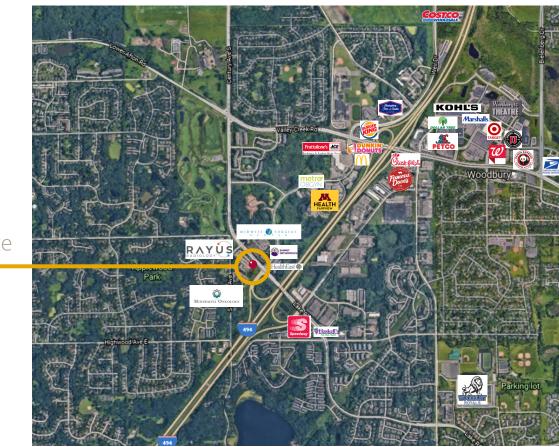

| Healthcare Consumer Spending     | Annual<br>Expenditure |
|----------------------------------|-----------------------|
| Medicare Payments                | \$790.5               |
| Physician Services               | \$271.0               |
| Dental Services                  | \$423.2               |
| Eyecare Services                 | \$72.3                |
| Lab Tests/X-rays                 | \$71.8                |
| Hospital Room & Hospital Service | \$212.3               |
| Convalescent/Nursing Home Care   | \$35.6                |

#### Health Insurance Coverage (ACS)

Jill K. Rasmussen CCIM, SIOR 612.341.3247 jrasmussen@davishre.com Anne E. Madyun ccIM 612.454.4172 amadyun@davishre.com



Cornerstone Pad Site BTS • Lake Road and I-494, Woodbury, MN 55125

### **Aerial View**



### Cornerstone Pad Site

Lake Road and I-494 Woodbury, MN 55125

Jill K. Rasmussen CCIM, SIOR 612.341.3247 jrasmussen@davishre.com **Anne E. Madyun ccIM** 612.454.4172 amadyun@davishre.com



Cornerstone Pad Site BTS • Lake Road and I-494, Woodbury, MN 55125

### Employment in Woodbury

| Top Employers                   | # of Employees | Туре                 |
|---------------------------------|----------------|----------------------|
| South Washington County Schools | 1,207          | Educational Services |
| MHealth Fairview                | 860            | Healthcare           |
| Summit Orthopedics              | 604            | Healthcare           |
| Walmart                         | 333            | Retail Trade         |
| Assurant                        | 315            |