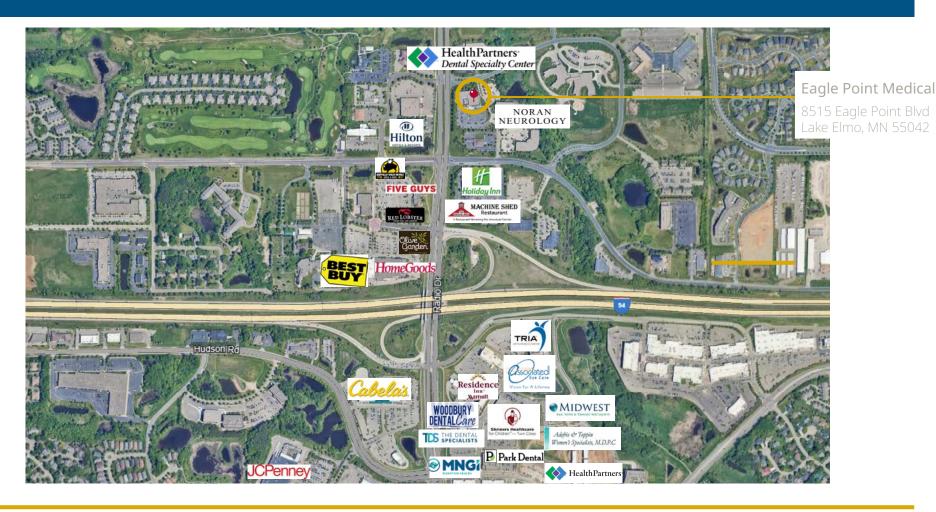

### **Local Area View**

davishre.com

Eagle Point Medical Building | 8515 Eagle Point Blvd, Lake Elmo, MN 55042