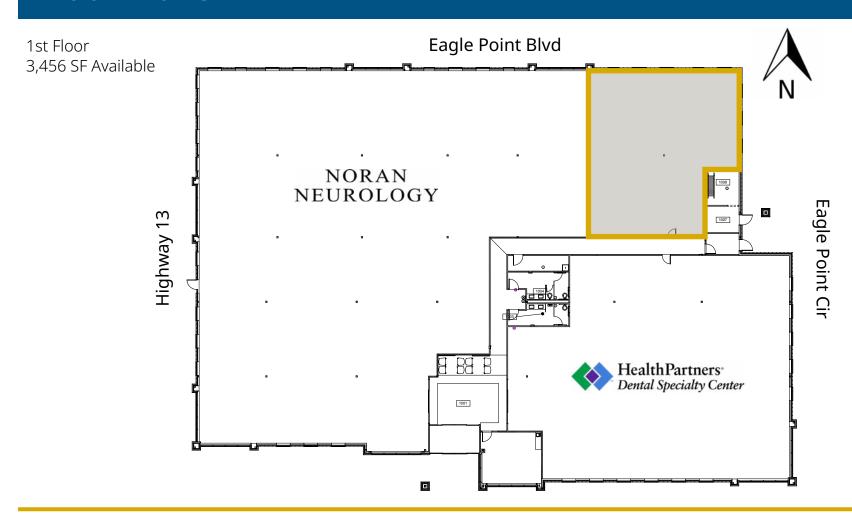

## Floor Plans

davishre.com

Eagle Point Medical Building | 8515 Eagle Point Blvd, Lake Elmo, MN 55042

#### **Space Available:**

3,456 sq. ft.