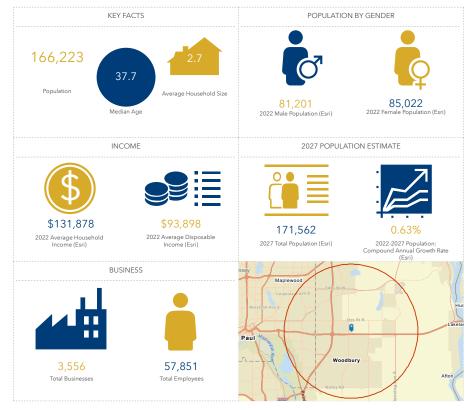

#### 2024 ESTIMATED **POPULATION**

1 mile: 3.970 3 miles: 55,987 5 miles: 167,404

#### 2024 ESTIMATED AVERAGE HOUSEHOLD INCOME

1 mile: \$162,295 \$132,526 3 miles: 5 miles: \$129,748

jrasmussen@davishre.com

Eagle Point Medical Building | 8515 Eagle Point Blvd, Lake Elmo, MN 55042