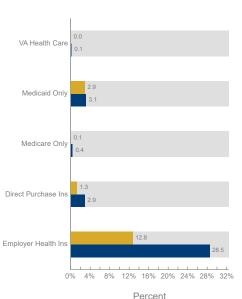

### Healthcare and Insurance Statistics

#### **Health Insurance Coverage (ACS)**

Pop 19-34Pop 35-64

| Health Care (Consumer Spending)  | Annual<br>Expenditure |
|----------------------------------|-----------------------|
| Medicare Payments                | \$1,093.4             |
| Physician Services               | \$342.4               |
| Dental Services                  | \$547.6               |
| Eyecare Services                 | \$107.1               |
| Lab Tests/X-rays                 | \$94.0                |
| Hospital Room & Hospital Service | \$313.6               |