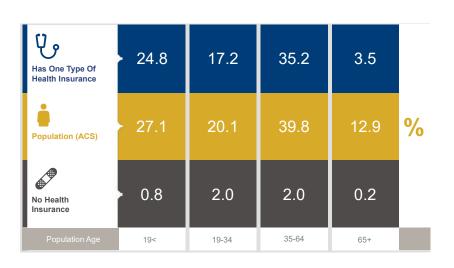

### Healthcare and Insurance Statistics

#### **Health Insurance Coverage (ACS)**

Pop 19-34Pop 35-64

| Health Care (Consumer Spending)  | Annual<br>Expenditure |
|----------------------------------|-----------------------|
| Medicare Payments                | \$1,093.4             |
| Physician Services               | \$342.4               |
| Dental Services                  | \$547.6               |
| Eyecare Services                 | \$107.1               |
| Lab Tests/X-rays                 | \$94.0                |
| Hospital Room & Hospital Service | \$313.6               |