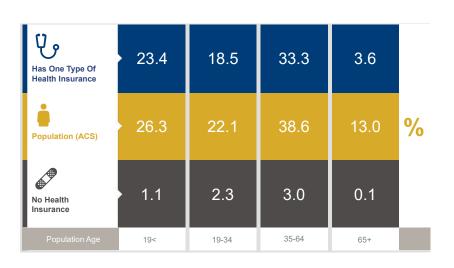

### Healthcare and Insurance Statistics

#### **Health Insurance Coverage (ACS)**

| Health Care (Consumer Spending)  | Annual<br>Expenditure |
|----------------------------------|-----------------------|
| Medicare Payments                | \$925.9               |
| Physician Services               | \$256.9               |
| Dental Services                  | \$425.3               |
| Eyecare Services                 | \$80.5                |
| Lab Tests/X-rays                 | \$70.4                |
| Hospital Room & Hospital Service | \$233.3               |