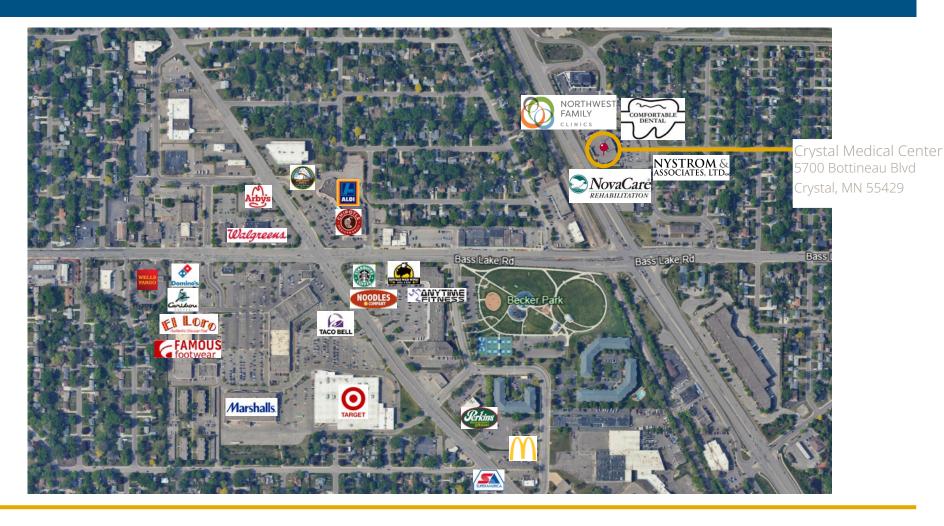

### **Local Retail View**

davishre.com

Crystal Medical Center | 5700 Bottineau Blvd, Crystal, MN 55429