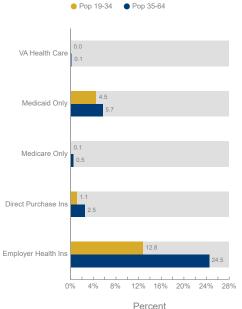

hicles on County Rd 81 A.A.D.T. (average annual daily traffic)



#### 2023 ESTIMATED **POPULATION**

1 mile: 11,169 3 miles: 112,597 5 miles: 285,477



#### 2023 ESTIMATED AVERAGE HOUSEHOLD INCOME

1 mile: \$85,915 3 miles: \$89,299 5 miles: \$100,780



jrasmussen@davishre.com





Crystal Medical Center | 5700 Bottineau Blvd, Crystal, MN 55429

## Floor Plans

1st Floor 5,274 SF Available



jrasmussen@davishre.com



Crystal Medical Center | 5700 Bottineau Blvd, Crystal, MN 55429

### **Interior Photos**









davishre.com



Crystal Medical Center | 5700 Bottineau Blvd, Crystal, MN 55429

### **Local Retail View**



davishre.com



Crystal Medical Center | 5700 Bottineau Blvd, Crystal, MN 55429

### Healthcare and Insurance Statistics



#### **Health Insurance Coverage (ACS)**



| Health Care (Consumer Spending)  | Annual<br>Expenditure |
|----------------------------------|-----------------------|
| Medicare Payments                | \$925.9               |
| Physician Services               | \$256.9               |
| Dental Services                  | \$425.3               |
| Eyecare Services                 | \$80.5                |
| Lab Tests/X-rays                 | \$70.4                |
| Hospital Room & Hospital Service | \$233.3               |



Crystal Medical Center | 5700 Bottineau Blvd, Crystal, MN 55429

## The Crystal Market

| Top Employers             | # of Employees | Туре          |
|---------------------------|----------------|---------------|
| Crystal Care Center       | 200            | Healthcare    |
| Target                    |