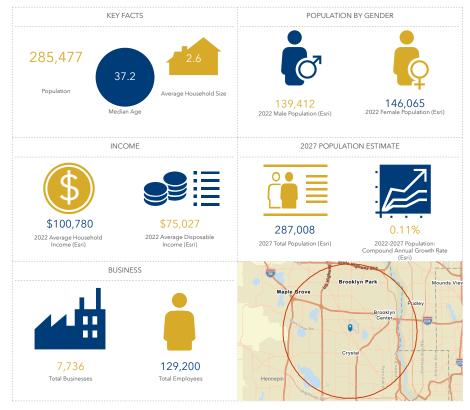

#### 2023 ESTIMATED **POPULATION**

1 mile: 11,169 3 miles: 112,597 5 miles: 285,477

#### 2023 ESTIMATED AVERAGE HOUSEHOLD INCOME

1 mile: \$85,915 3 miles: \$89,299 5 miles: \$100,780

jrasmussen@davishre.com

Crystal Medical Center | 5700 Bottineau Blvd, Crystal, MN 55429