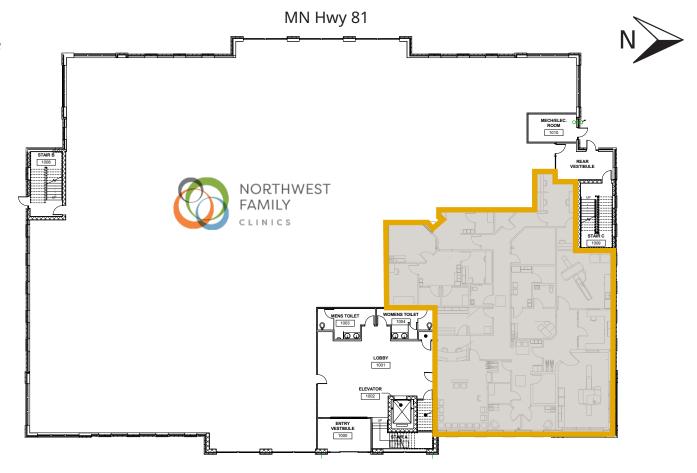

## Floor Plans

1st Floor 5,274 SF Available

jrasmussen@davishre.com

Crystal Medical Center | 5700 Bottineau Blvd, Crystal, MN 55429

### **Space Available:**

5,274 sq. ft.