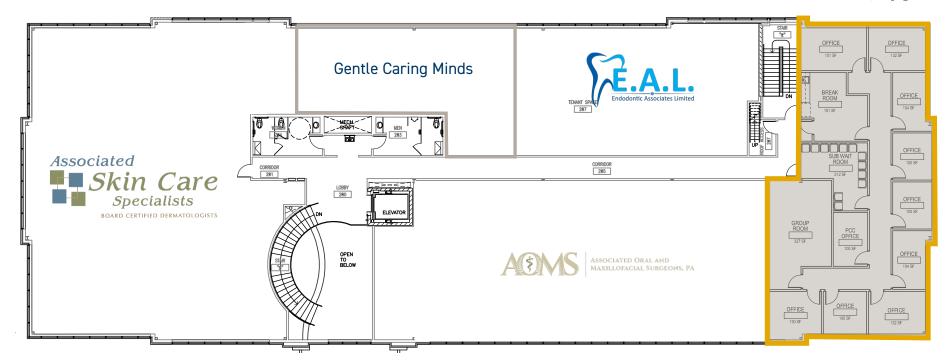

## Floor Plans

2nd Floor 2,896 SF Available

Coon Rapids Medical Center | 3833 Coon Rapids Blvd NW, Coon Rapids, MN 55433