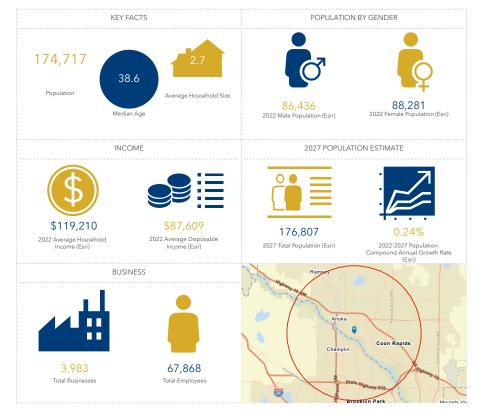

#### 2023 ESTIMATED POPULATION

1 mile: 11,892 3 miles: 79,403 5 miles: 174,717

### 2023 ESTIMATED AVERAGE HOUSEHOLD INCOME

1 mile: \$103,528 3 miles: \$109,704 5 miles: \$119,210

Coon Rapids Medical Center | 3833 Coon Rapids Blvd NW, Coon Rapids, MN 55433