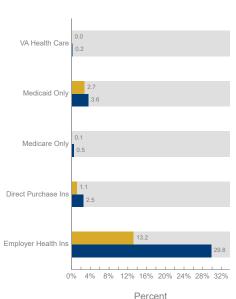

### Healthcare and Insurance Statistics

#### **Health Insurance Coverage (ACS)**

Pop 19-34Pop 35-64

| Health Care (Consumer Spending)  | Annual<br>Expenditure |
|----------------------------------|-----------------------|
| Medicare Payments                | \$1,034.6             |
| Physician Services               | \$315.0               |
| Dental Services                  | \$504.3               |
| Eyecare Services                 | \$99.0                |
| Lab Tests/X-rays                 | \$87.0                |
| Hospital Room & Hospital Service | \$288.0               |