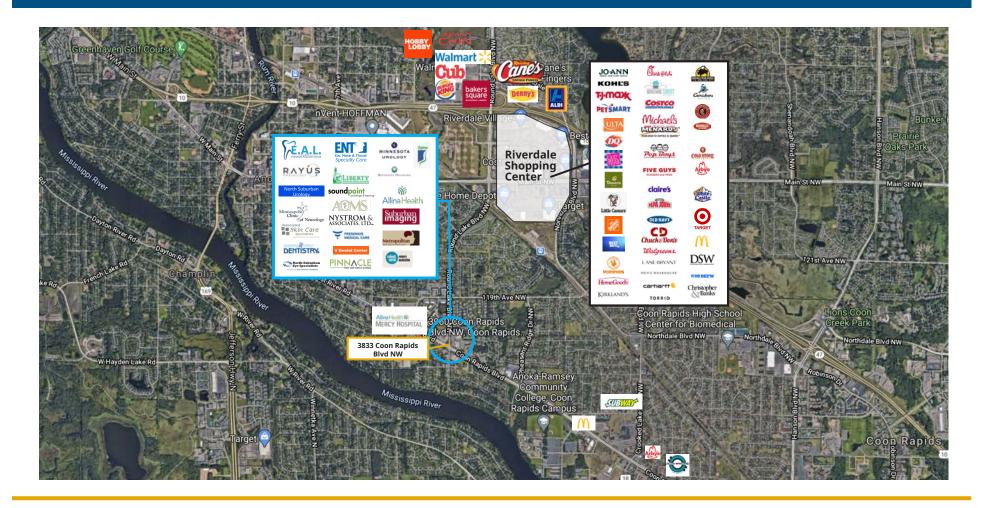

### **Local Retail View**

Coon Rapids Medical Center | 3833 Coon Rapids Blvd NW, Coon Rapids, MN 55433