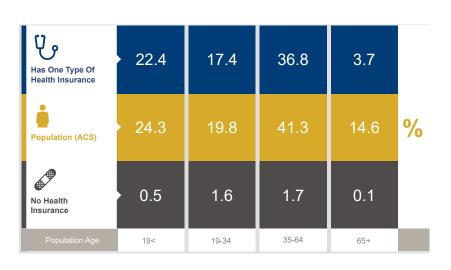

### Healthcare and Insurance Statistics

#### **Health Insurance Coverage (ACS)**

Pop 19-34Pop 35-64

| Health Care (Consumer Spending)  | Annual<br>Expenditure |
|----------------------------------|-----------------------|
| Medicare Payments                | \$1,034.6             |
| Physician Services               | \$315.0               |
| Dental Services                  | \$504.3               |
| Eyecare Services                 | \$99.0                |
| Lab Tests/X-rays                 | \$87.0                |
| Hospital Room & Hospital Service | \$288.0               |