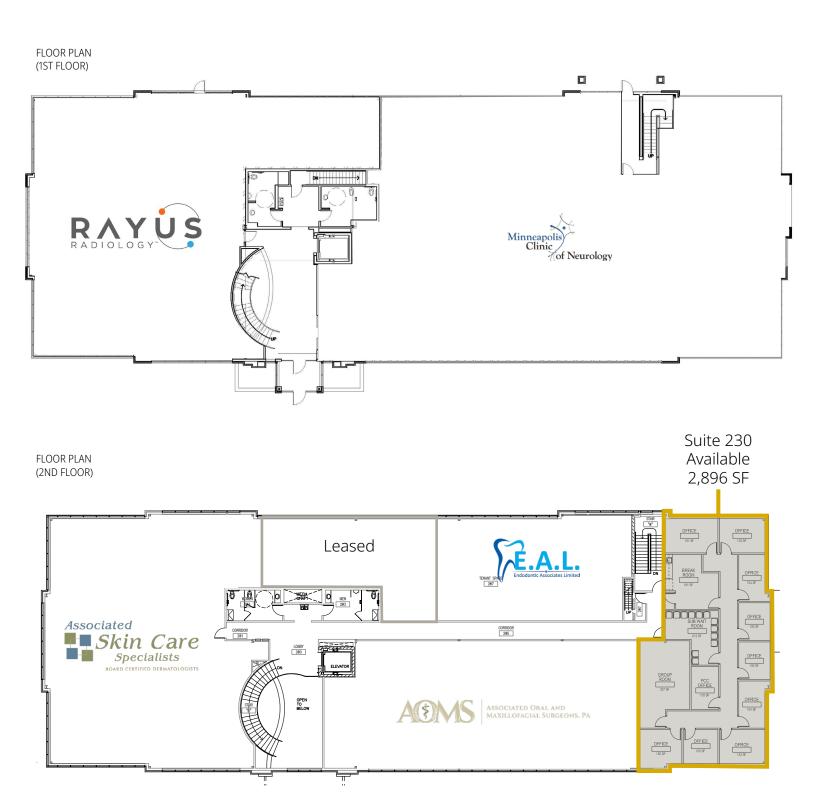

### Coon Rapids Medical Building

**Building Size:** 31,617 sq. ft.

Space Available: 2,896 sq. ft.

- Medical space available on Coon Rapids Blvd NW one space remaining!
- · Covered patient drop off
- Dense area demographics
- Near Mercy Hospital campus
- Monument signage available
- · Adjacent to complementary medical and retail

#### **BUILDING TENANTS**

Gentle Caring Minds

## Coon Rapids Medical Building 3833 Coon Rapids Blvd NW, Coon Rapids, MN 55433