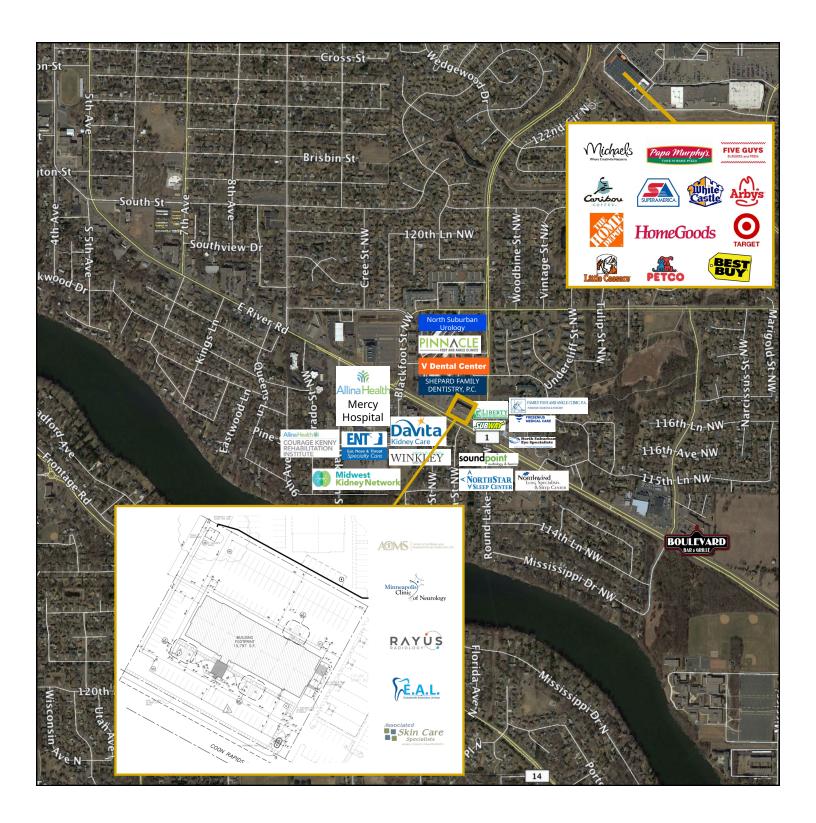

### Coon Rapids Medical Building

**Building Size:** 31,617 sq. ft.

Space Available: 2,896 sq. ft.

- Medical space available on Coon Rapids Blvd NW one space remaining!
- · Covered patient drop off
- Dense area demographics
- Near Mercy Hospital campus
- Monument signage available
- · Adjacent to complementary medical and retail

#### TRAFFIC COUNT

12,800 vehicles on Coon Rapids Blvd A.A.D.T. (average annual daily traffic) 9,200 vehicles on Round Lake Blvd

2023 ESTIMATED POPULATION

1 mile: 11,945 3 miles: 79,317 5 miles: 174,663

2023 ESTIMATED AVERAGE HOUSEHOLD INCOME 1 mile: \$103.513 3 miles: \$109,634

# Coon Rapids Medical Building 3833 Coon Rapids Blvd NW, Coon Rapids, MN 55433