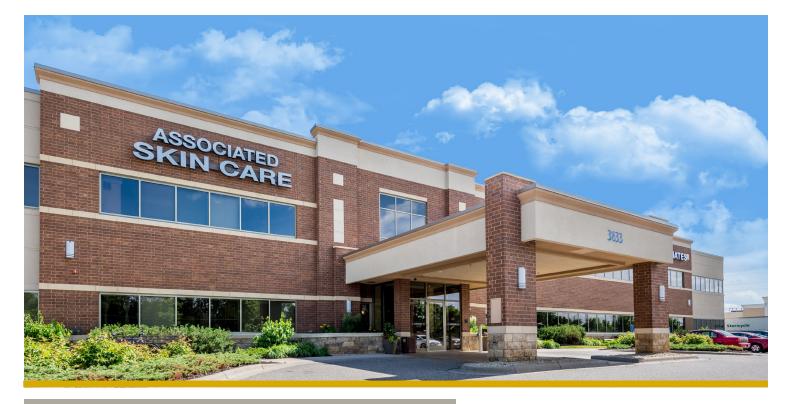

### Coon Rapids Medical Building

**Building Size:** 31,617 sq. ft.

Space Available: 2,896 sq. ft.

- Medical space available on Coon Rapids Blvd NW one space remaining!
- · Covered patient drop off
- Dense area demographics
- Near Mercy Hospital campus
- Monument signage available
- · Adjacent to complementary medical and retail

### Coon Rapids Medical Building 3833 Coon Rapids Blvd NW, Coon Rapids, MN 55433