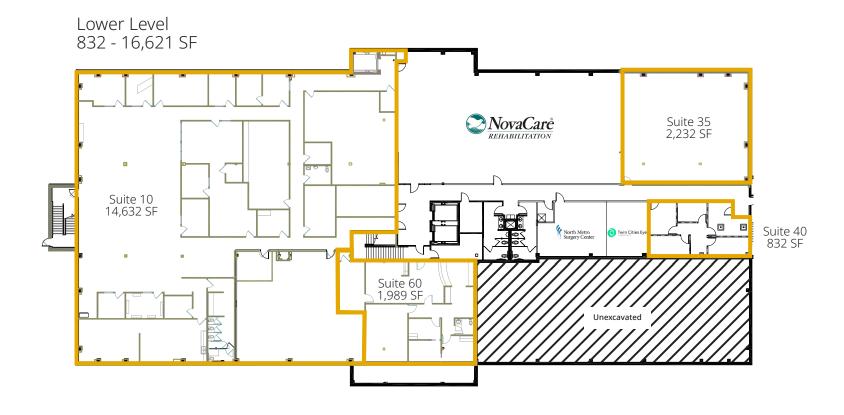

## Floor Plans

Blaine Medical Center | 11855 Ulysses Street Northeast, Blaine, MN 55449

#### **Space Available:**

832 - 16,621 sq. ft.

\$23.00/sq. ft. 1st/2nd

\$15.00/sq. ft. LL

\$ 13.63/sq. ft.

\$ 4.82/sq. ft.