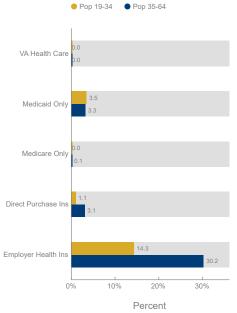

#### Healthcare and Insurance Statistics

#### **Health Insurance Coverage (ACS)**

| Healthcare Consumer Spending     | Annual<br>Expenditure |
|----------------------------------|-----------------------|
| Medicare Payments                | \$861.1               |
| Physician Services               | \$348.7               |
| Dental Services                  | \$528.2               |
| Eyecare Services                 | \$92.0                |
| Lab Tests/X-rays                 | \$93.0                |
| Hospital Room & Hospital Service | \$291.6               |
| Convalescent/Nursing Home Care   | \$37.3                |

\*ACS: American Community Survey

Blaine Medical Center | 11855 Ulysses Street Northeast, Blaine, MN 55449