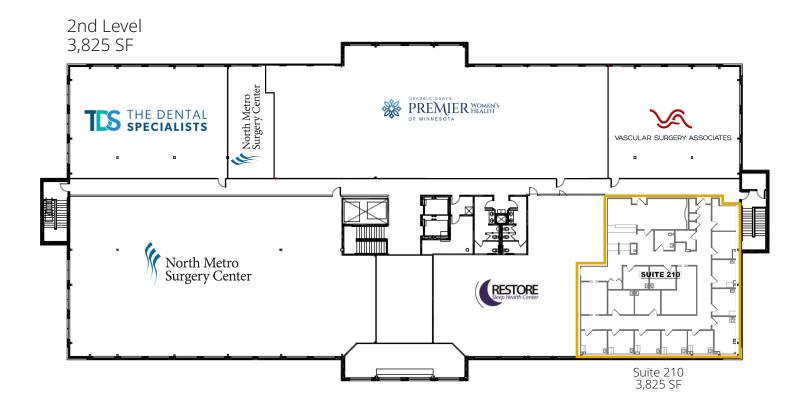

## Floor Plans

Blaine Medical Center | 11855 Ulysses Street Northeast, Blaine, MN 55449