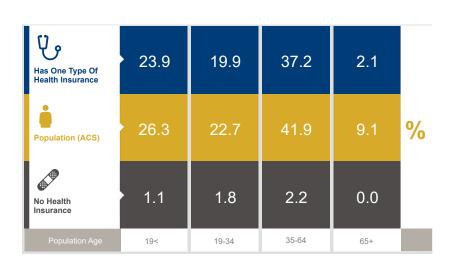

#### Healthcare and Insurance Statistics

#### **Health Insurance Coverage (ACS)**

| Healthcare Consumer Spending     | Annual<br>Expenditure |
|----------------------------------|-----------------------|
| Medicare Payments                | \$861.1               |
| Physician Services               | \$348.7               |
| Dental Services                  | \$528.2               |
| Eyecare Services                 | \$92.0                |
| Lab Tests/X-rays                 | \$93.0                |
| Hospital Room & Hospital Service | \$291.6               |
| Convalescent/Nursing Home Care   | \$37.3                |

\*ACS: American Community Survey

Blaine Medical Center | 11855 Ulysses Street Northeast, Blaine, MN 55449