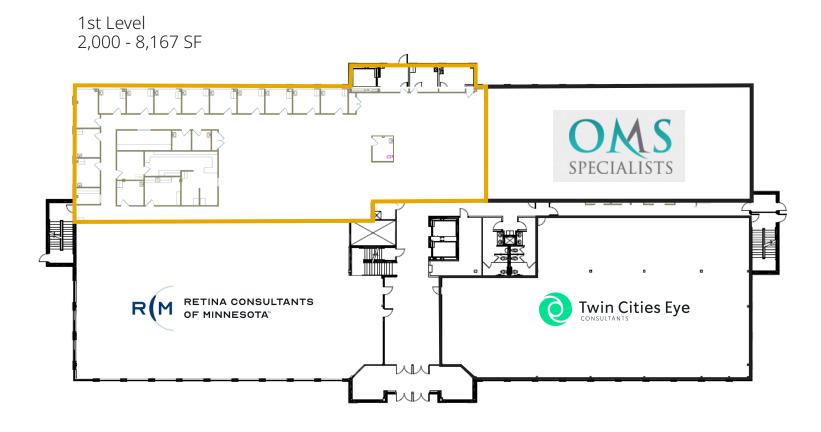

## Floor Plans

Blaine Medical Center | 11855 Ulysses Street Northeast, Blaine, MN 55449

#### **Space Available:**

832 - 16,621 sq. ft.

\$23.00/sq. ft. 1st/2nd

\$15.00/sq. ft. LL

\$ 13.63/sq. ft.

\$ 4.82/sq. ft.