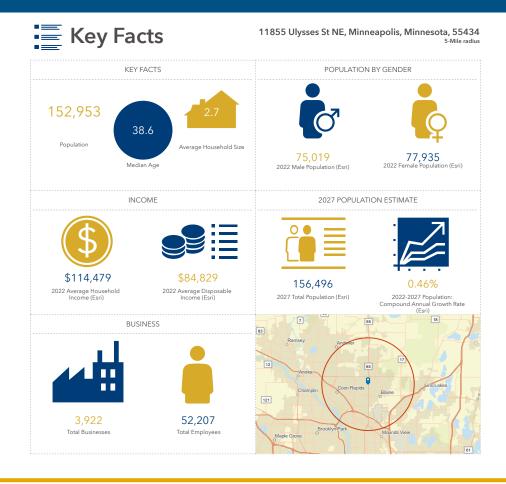

#### The Blaine Market

| Top Employers          | # of Employees | Туре                 |
|------------------------|----------------|----------------------|
| Aveda                  | 730            | Retail Trade         |
| Infinite Campus        | 500            | Educational Services |
| Cub Foods              | 433            | Retail Trade         |
| Carley Foundry         | 420            | Manufacturing        |
| Walmart                | 312            | Retail Trade         |
| National Sports Center | 297            | Entertainment        |
| Target                 | 270            | Retail Trade         |
| Home Depot             | 237            | Retail Trade         |
| Bermo, Inc.            | 236            | Manufacturing        |
| City of Blaine         | 214            | Government/Public    |
| Lowe's                 | 142            | Retail Trade         |