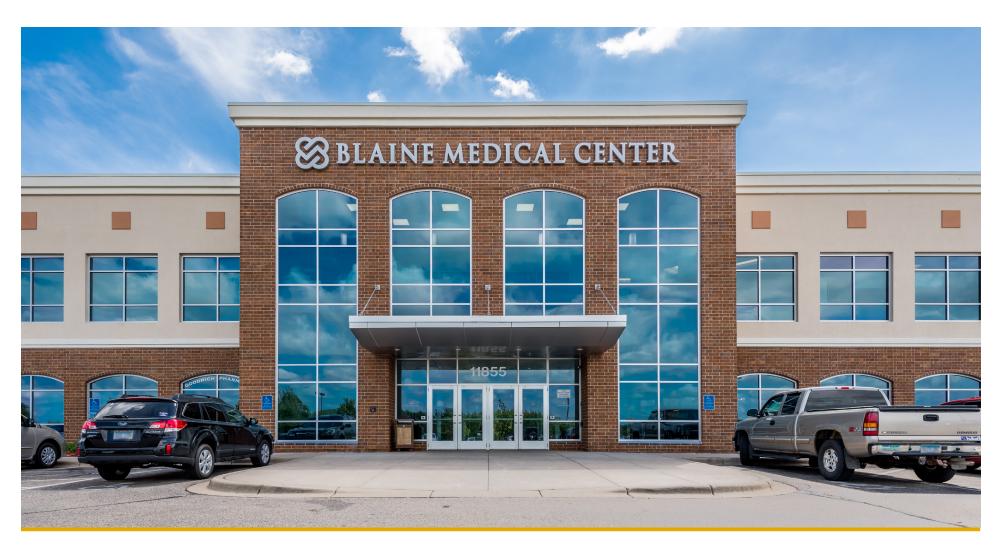

Blaine Medical Center | 11855 Ulysses Street Northeast, Blaine, MN 55449

Blaine Medical Center | 11855 Ulysses Street Northeast, Blaine, MN 55449

- · Class "A" medical building
- Excellent visibility from Highway 65/Central Ave NF
- Exterior signage opportunities
- Surgery Center on-site
- Strong area demographics
- Ample parking for patients, staff & physicians