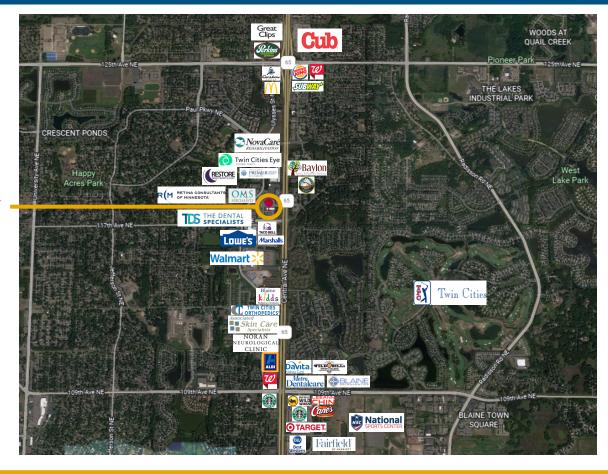

### **Aerial View**

Blaine Medical Center – 11855 Ulysses Street Northeast

Blaine Medical Center | 11855 Ulysses Street Northeast, Blaine, MN 55449