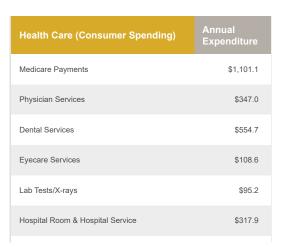

l hub including:

- · Adjacent to the new retail, hotels, housing and CityPlace Park with walking trails throughout
- · Common area conference room free for tenants'
- Ample, convenient parking and covered drop off area



































davishre.com



#### **BUILDING TENANTS**









#### TRAFFIC COUNT

36,500 vehicles on Radio Drive A.A.D.T. (average annual daily traffic) 13,800 vehicles on Hudson Road 105,000 vehicles on I-94



#### 2023 ESTIMATED **POPULATION**

1 mile: 6,746 3 miles: 64,365 5 miles: 159,257



#### 2023 ESTIMATED AVERAGE HOUSEHOLD INCOME

1 mile: \$149,554 3 miles: \$136.337 5 miles: \$133,799









Anne Madyun, ссім 612.454.4172 amadyun@davishre.com











#### Healthcare and Insurance Statistics



#### Health Insurance Coverage (ACS)





<sup>\*</sup>ACS: American Community Survey



### The Woodbury Market

| Top Employers             | # of Employees | Туре              |
|---------------------------|----------------|-------------------|
| Washington County Schools | 1,207          | Government/Public |
| MHealth Fairview          | 860            | Healthcare        |
| Summit Orthopedics        | 604            | Healthcare        |
| Walmart                   | 333            | Retail trade      |
| Assurant                  | 315            | Insurance         |
| Jerry's Enterprises       | 305            | Wholesale Trade   |
| Target                    | 288            | Retail Trade      |
| Woodbury Senior Living    | 261            | Healthcare        |
| City of Woodbury          | 251            | Governmen