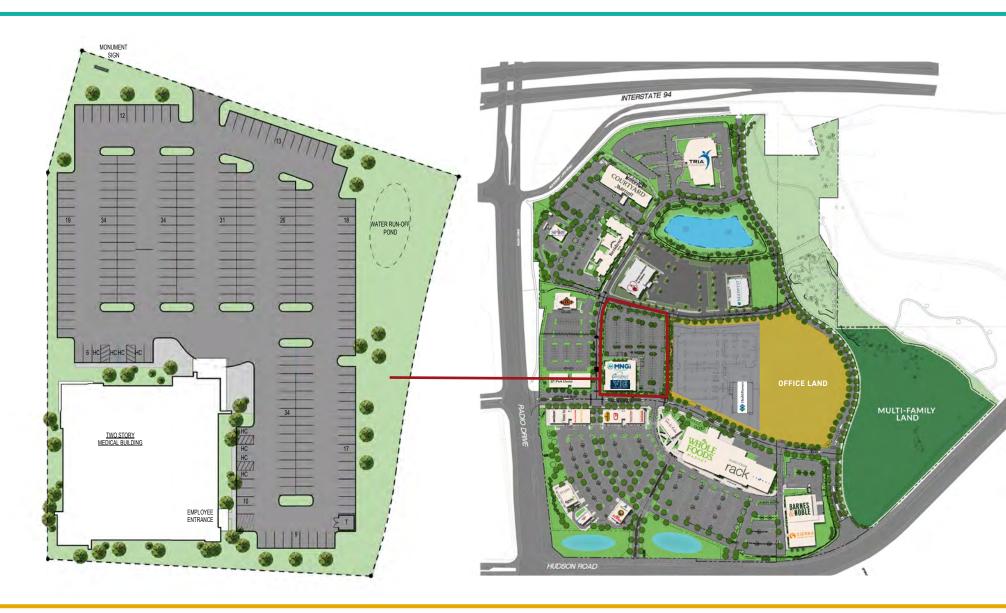

### Fully Built-Out Dental Space Available!

**Building Size:** 50,607 sq. ft.

**Space Available:** 8,841 sq. ft.

**Net Rate:** \$29.00/sq. ft. **OpEx/RE Tax:** \$25.38/sq. ft.

- Superior access and visibility off of Interstate 94
- Class A medical building
- Prime first floor space, built out as specialty dental clinic including two ORs
- · Expanding medical hub including:

- · Adjacent to the new retail, hotels, housing and CityPlace Park with walking trails throughout
- · Common area conference room free for tenants'
- Ample, convenient parking and covered drop off area