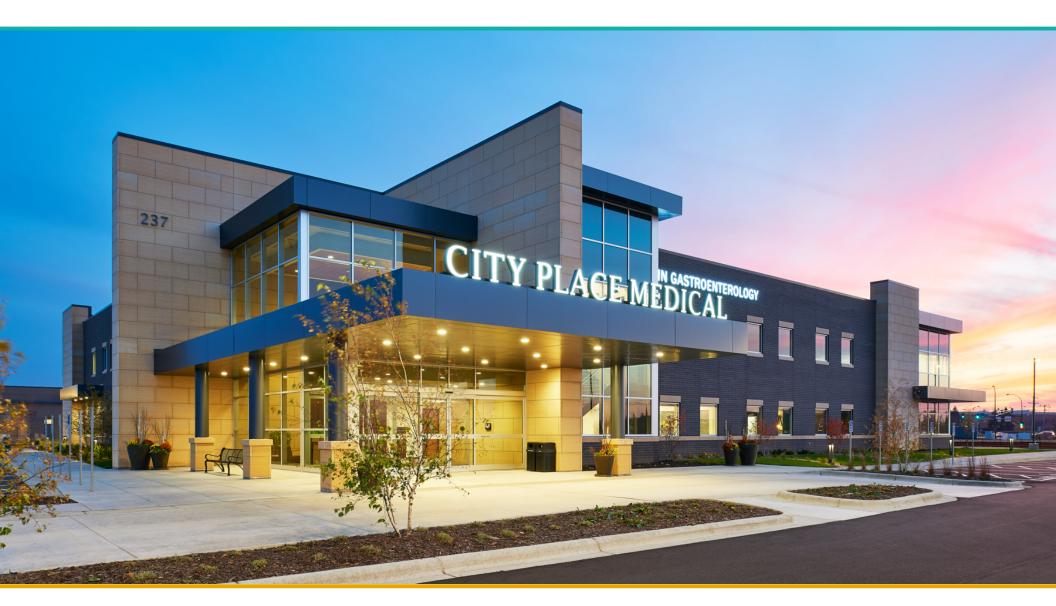

## Medical Space For Lease

237 Radio Drive | Woodbury, MN 55125

### Fully Built-Out Dental Space Available!

**Building Size:** 50,607 sq. ft.

**Space Available:** 8,841 sq. ft.

**Net Rate:** \$29.00/sq. ft. **OpEx/RE Tax:** \$25.38/sq. ft.

- Superior access and visibility off of Interstate 94
- Class A medical building
- Prime first floor space, built out as specialty dental clinic including two ORs
- · Expanding medical hub including:

- · Adjacent to the new retail, hotels, housing and CityPlace Park with walking trails throughout
- · Common area conference room free for tenants'
- Ample, convenient parking and covered drop off area