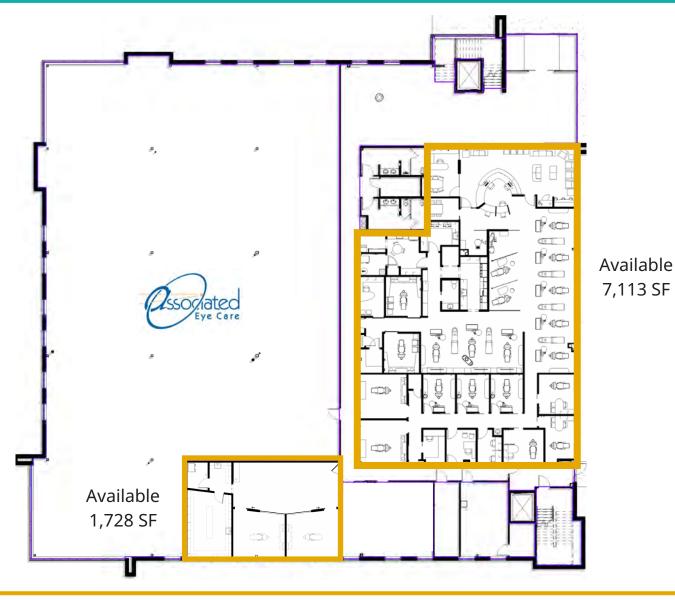

### Fully Built-Out Dental Space Available!

**Building Size:** 50,607 sq. ft.

**Space Available:** 8,841 sq. ft.

**Net Rate:** \$29.00/sq. ft. **OpEx/RE Tax:** \$25.38/sq. ft.

- Superior access and visibility off of Interstate 94
- Class A medical building
- Prime first floor space, built out as specialty dental clinic including two ORs
- · Expanding medical hub including: