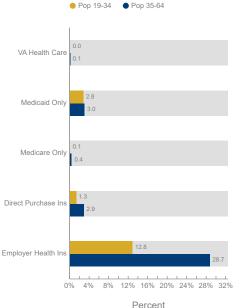

#### Healthcare and Insurance Statistics

#### Health Insurance Coverage (ACS)

<sup>\*</sup>ACS: American Community Survey