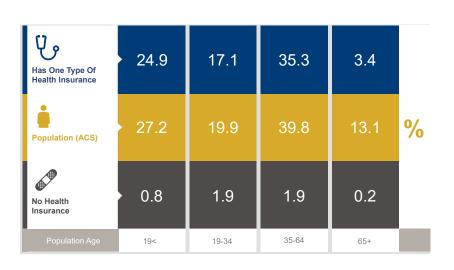

#### Healthcare and Insurance Statistics

#### Health Insurance Coverage (ACS)

<sup>\*</sup>ACS: American Community Survey