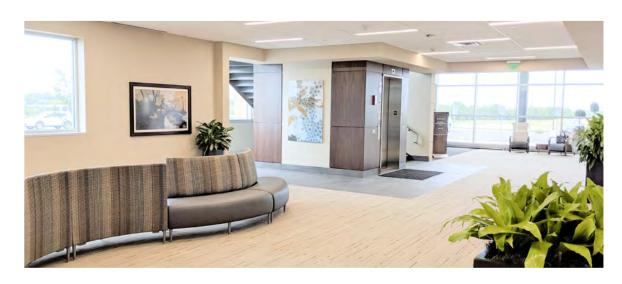

### Fully Built-Out Dental Space Available!

**Building Size:** 50,607 sq. ft.

**Space Available:** 8,841 sq. ft.

**Net Rate:** \$29.00/sq. ft. **OpEx/RE Tax:** \$25.38/sq. ft.

- Superior access and visibility off of Interstate 94
- Class A medical building
- Prime first floor space, built out as specialty dental clinic including two ORs
- · Expanding medical hub including: