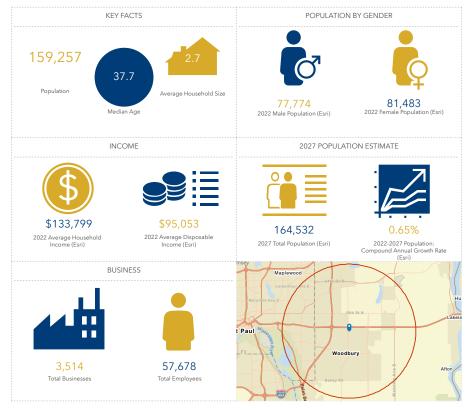

#### 2023 ESTIMATED **POPULATION**

1 mile: 6,746 3 miles: 64,365 5 miles: 159,257

#### 2023 ESTIMATED AVERAGE HOUSEHOLD INCOME

1 mile: \$149,554 3 miles: \$136.337 5 miles: \$133,799

Anne Madyun, ссім 612.454.4172 amadyun@davishre.com