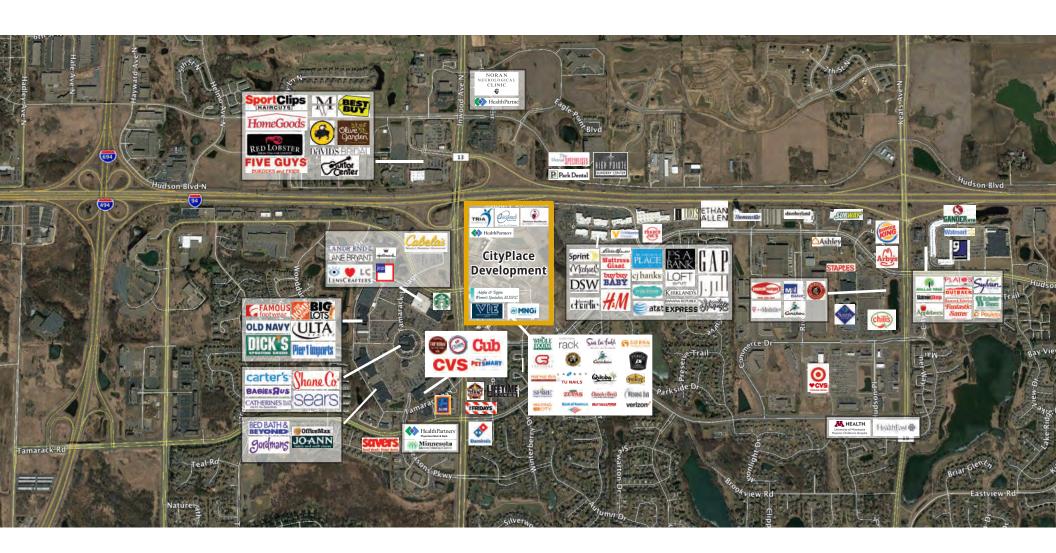

yers             | # of Employees | Туре              |
|---------------------------|----------------|-------------------|
| Washington County Schools | 1,207          | Government/Public |
| MHealth Fairview          | 860            | Healthcare        |
| Summit Orthopedics        | 604            | Healthcare        |
| Walmart                   | 333            | Retail trade      |
| Assurant                  | 315            | Insurance         |
| Jerry's Enterprises       | 305            | Wholesale Trade   |
| Target                    | 288            | Retail Trade      |
| Woodbury Senior Living    | 261            | Healthcare        |
| City of Woodbury          | 251            | Government/Public |
| HealthPartners            | 216            | Healthcare        |