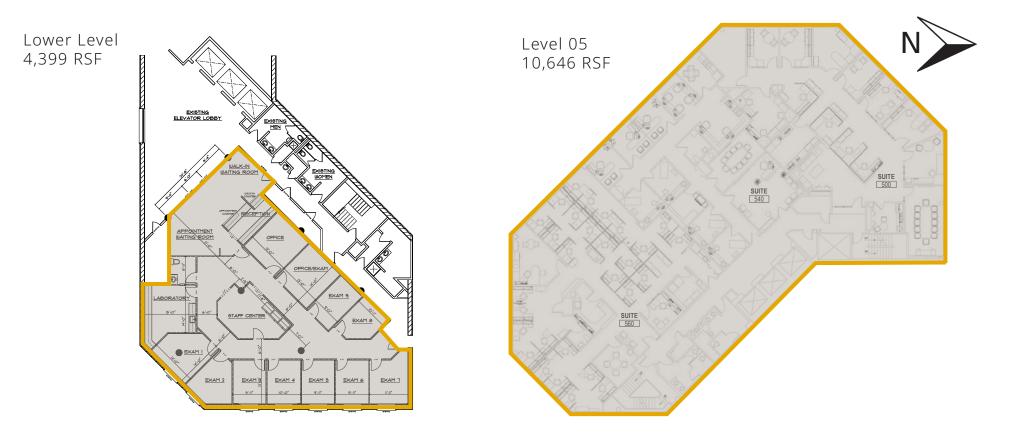

#### **Floor Plans**

Anne Madyun, ccımJill Rasmussen, ccım, sıorNick Holien612.454.4172612.341.3247612.454.4167amadyun@davishre.comjrasmussen@davishre.comnholien@davishre.com

920 Medical | 920 E 28th St, Minneapolis, MN 55407

612.454.4172

Attractive net rates and TI allowances

**Building Size:** 76,499 sq. ft.

**Space Available:** 2,000 - 10,646 sq. ft.