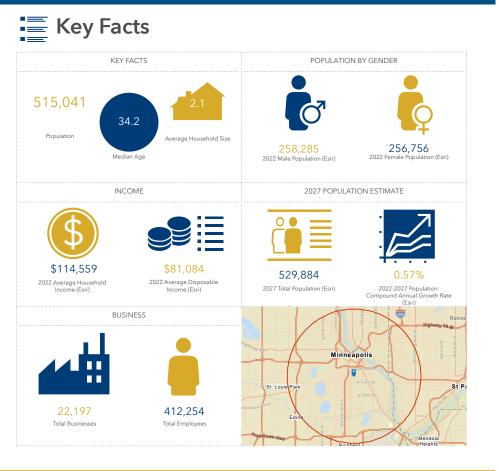

#### 2023 ESTIMATED POPULATION

1 mile: 46.328 3 miles: 269,338 515,104 5 miles:

#### 2023 ESTIMATED AVERAGE HOUSEHOLD INCOME

1 mile: \$61,912 3 miles: \$101,788 5 miles: \$114,489

Anne Madyun, ссім 612.341.3247 amadyun@davishre.com

Jill Rasmussen, CCIM, SIOR Nick Holien 612.454.4167 jrasmussen@davishre.com