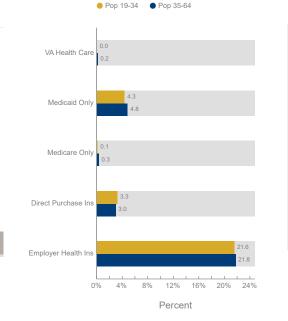

#### Healthcare and Insurance Statistics

| Has One Type Of<br>Health Insurance | 19.3 | 29.4  | 30.2  | 3.2  |   |
|-------------------------------------|------|-------|-------|------|---|
| Population (ACS)                    | 21.0 | 33.2  | 34.9  | 10.9 | % |
| No Health<br>Insurance              | 0.6  | 2.3   | 2.6   | 0.1  |   |
| Population Age                      | 19<  | 19-34 | 35-64 | 65+  |   |

Health Insurance Coverage (ACS)

Health Care (Consumer Spending)Annual<br/>ExpenditureMedicare Payments\$999.5Physician Services\$275.4Dental Services\$461.2Eyecare Services\$87.3Lab Tests/X-rays\$76.2Hospital Room & Hospital Service\$252.2

\*ACS: American Community Survey

Anne Madyun, ccımJill Rasmussen, ccım, sıorNick Holien612.454.4172612.341.3247612.454.4167amadyun@davishre.comjrasmussen@davishre.comnholien@davishre.com

920 Medical | 920 E 28th St, Minneapolis, MN 55407